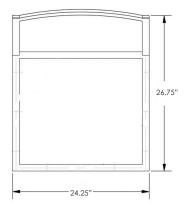

| PACIFICA         |  |  |  |  |  |  |
|------------------|--|--|--|--|--|--|
| Dining Arm Chair |  |  |  |  |  |  |

Dining Arm Chair

| Item Number:          | #49163-A                                                                                                                                                                                                                                                           | MADE FOR GENE |
|-----------------------|--------------------------------------------------------------------------------------------------------------------------------------------------------------------------------------------------------------------------------------------------------------------|---------------|
| Cushion:              | #163 (Optional)                                                                                                                                                                                                                                                    |               |
| Material:             | Steel                                                                                                                                                                                                                                                              |               |
| Dimensions:           | W24.25" D26.75" H36"                                                                                                                                                                                                                                               |               |
| Seat Cushion:         | W20.25" D18" H0.25"                                                                                                                                                                                                                                                |               |
| Back Cushion:         | W20.25" D0.25" H19"                                                                                                                                                                                                                                                |               |
| Arm Height:           | 26"                                                                                                                                                                                                                                                                |               |
| Seat Height:          | 18"                                                                                                                                                                                                                                                                |               |
| Weight:               | 34 lbs.                                                                                                                                                                                                                                                            |               |
| Warranty:<br>(Retail) | Limited 20 Year Structural (frame)<br>Limited 5 Year Finish<br>Limited 2 Year Flex Comfort<br>Limited 2 Year Cushion<br>Limited 2 year Component Parts                                                                                                             |               |
| Features:             | -1" x 0.6" Rect. Steel Tube Frame<br>-FlexComfort™ Seating<br>-Seamless Jersey Knit Construction<br>-FlexComfort™ Available in 4 Colors<br>-Replaceable FlexComfort™ Insert<br>-DuPont Delrin Glides (COM1350)<br>-Super-Polyester Powder Coating<br>-UV Resistant |               |