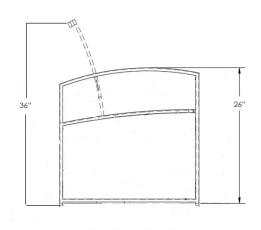

| PACIFICA         |  |  |  |  |  |  |
|------------------|--|--|--|--|--|--|
| Dining Arm Chair |  |  |  |  |  |  |

Dining Arm Chair

| Item Number:          | #49163-A                                                                                                                                                                                                                                                           | MADE FOR GENE |
|-----------------------|--------------------------------------------------------------------------------------------------------------------------------------------------------------------------------------------------------------------------------------------------------------------|---------------|
| Cushion:              | #163 (Optional)                                                                                                                                                                                                                                                    |               |
| Material:             | Steel                                                                                                                                                                                                                                                              |               |
| Dimensions:           | W24.25" D26.75" H36"                                                                                                                                                                                                                                               |               |
| Seat Cushion:         | W20.25" D18" H0.25"                                                                                                                                                                                                                                                |               |
| Back Cushion:         | W20.25" D0.25" H19"                                                                                                                                                                                                                                                |               |
| Arm Height:           | 26"                                                                                                                                                                                                                                                                |               |
| Seat Height:          | 18"                                                                                                                                                                                                                                                                |               |
| Weight:               | 34 lbs.                                                                                                                                                                                                                                                            |               |
| Warranty:<br>(Retail) | Limited 20 Year Structural (frame)<br>Limited 5 Year Finish<br>Limited 2 Year Flex Comfort<br>Limited 2 Year Cushion<br>Limited 2 year Component Parts                                                                                                             |               |
| Features:             | -1" x 0.6" Rect. Steel Tube Frame<br>-FlexComfort™ Seating<br>-Seamless Jersey Knit Construction<br>-FlexComfort™ Available in 4 Colors<br>-Replaceable FlexComfort™ Insert<br>-DuPont Delrin Glides (COM1350)<br>-Super-Polyester Powder Coating<br>-UV Resistant |               |