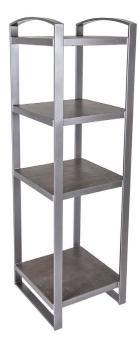

## **Entertainment Tower**

Item Number: #49-ENT20SQ

Material: Steel

W20" D21.25" H67.25" Dimensions:

117 lbs. Weight:

Limited 20 Year Structural (frame) Warranty:

Limited 5 Year Finish (Retail)

Limited 2 Year Cushion

Limited 2 year Component Parts

Features: -1" x 0.6" Rect. Steel Tube Frame

-Complements Casual Iron Bases -DuPont Delrin Glides (COM1350)

-15 Porcelain Tile Options

-Super-Polyester Powder Coating

-UV Resistant