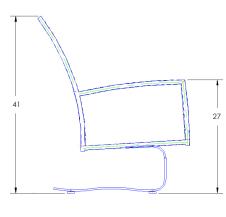

| Item Number:              | #48115-SB                                                                                                                                                                                                                 | MADE FOR GENERATIONS |
|---------------------------|---------------------------------------------------------------------------------------------------------------------------------------------------------------------------------------------------------------------------|----------------------|
| Cushion:                  | #115 (seat & back)                                                                                                                                                                                                        |                      |
| Material:                 | Wrought Iron                                                                                                                                                                                                              |                      |
| Dimensions:               | W30" D35" H41"                                                                                                                                                                                                            |                      |
| Seat Cushion:             | W26" D26" H6"                                                                                                                                                                                                             |                      |
| Back Cushion:             | W26" D6" H26"                                                                                                                                                                                                             |                      |
| Arm Height:               | 27"                                                                                                                                                                                                                       |                      |
| Seat Height:              | 21"                                                                                                                                                                                                                       |                      |
| Weight:                   | 57 lbs.                                                                                                                                                                                                                   |                      |
| Warranty:<br>(Commercial) | Limited 5 Year Structural (frame)<br>Limited 3 Year Finish<br>Limited 1 Year Cushion<br>Limited 1 year Component Parts                                                                                                    |                      |
| Features:                 | -1"x2" Rect. Hammered Tubing Frame<br>-Fully Galvanized Steel Frame<br>-Ultro Plush Pillow Back Insert<br>-PlushComfort™ Seat Cushion<br>-Stock Sunbrella and COM available<br>-Glides Protect Frame & Surface (COM0101A) |                      |
| COM Yardage:              | Cushions - 2.5 yards<br>*Based on 54" wide plain fabric w/ no repeat<br>railroad, or centering. Contact sales@owlee.com<br>for custom fabric quote.                                                                       |                      |
| Finishes:                 |                                                                                                                                                                                                                           |                      |
|                           |                                                                                                                                                                                                                           |                      |