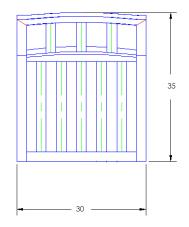

| Item Number:              | #48115-SB                                                                                                                                                                                                                 | MADE FOR GENERATIONS |
|---------------------------|---------------------------------------------------------------------------------------------------------------------------------------------------------------------------------------------------------------------------|----------------------|
| Cushion:                  | #115 (seat & back)                                                                                                                                                                                                        |                      |
| Material:                 | Wrought Iron                                                                                                                                                                                                              |                      |
| Dimensions:               | W30" D35" H41"                                                                                                                                                                                                            |                      |
| Seat Cushion:             | W26" D26" H6"                                                                                                                                                                                                             |                      |
| Back Cushion:             | W26" D6" H26"                                                                                                                                                                                                             |                      |
| Arm Height:               | 27"                                                                                                                                                                                                                       |                      |
| Seat Height:              | 21"                                                                                                                                                                                                                       |                      |
| Weight:                   | 57 lbs.                                                                                                                                                                                                                   |                      |
| Warranty:<br>(Commercial) | Limited 5 Year Structural (frame)<br>Limited 3 Year Finish<br>Limited 1 Year Cushion<br>Limited 1 year Component Parts                                                                                                    |                      |
| Features:                 | -1"x2" Rect. Hammered Tubing Frame<br>-Fully Galvanized Steel Frame<br>-Ultro Plush Pillow Back Insert<br>-PlushComfort™ Seat Cushion<br>-Stock Sunbrella and COM available<br>-Glides Protect Frame & Surface (COM0101A) |                      |
| COM Yardage:              | Cushions - 2.5 yards<br>*Based on 54" wide plain fabric w/ no repeat<br>railroad, or centering. Contact sales@owlee.com<br>for custom fabric quote.                                                                       |                      |
| Finishes:                 |                                                                                                                                                                                                                           |                      |
|                           |                                                                                                                                                                                                                           |                      |