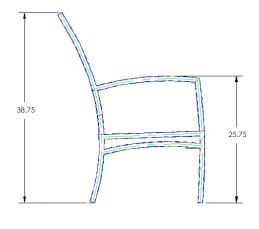

| Item Number:          | #48114-A                                                                                                                                                                                                                    | MADE FOR GENERATIONS |
|-----------------------|-----------------------------------------------------------------------------------------------------------------------------------------------------------------------------------------------------------------------------|----------------------|
| Cushion:              | #114 (seat & back)                                                                                                                                                                                                          |                      |
| Material:             | Wrought Iron                                                                                                                                                                                                                |                      |
| Dimensions:           | W26.25" D31.75" H38.75"                                                                                                                                                                                                     |                      |
| Seat Cushion:         | W22" D20" H5"                                                                                                                                                                                                               |                      |
| Back Cushion:         | W22" D5" H22"                                                                                                                                                                                                               |                      |
| Arm Height:           | 25.75"                                                                                                                                                                                                                      |                      |
| Seat Height:          | 20"                                                                                                                                                                                                                         |                      |
| Weight:               | 48 lbs.                                                                                                                                                                                                                     |                      |
| Warranty:<br>(Retail) | Limited 20 Year Structural (frame)<br>Limited 5 Year Finish<br>Limited 2 Year Cushion<br>Limited 2 year Component Parts                                                                                                     |                      |
| Features:             | -1"x2" Rect. Hammered Tubing Frame<br>-Fully Galvanized Steel Frame<br>-Ultro Plush Pillow Back Insert<br>-Reticulated Outdoor-Grade Foam<br>-Stock Sunbrella and COM available<br>-Glides Protect Frame & Suface (COM0124) |                      |
| COM Yardage:          | Cushions - 2.5 yards<br>*Based on 54" wide plain fabric w/ no repeat<br>railroad, or centering. Contact sales@owlee.com<br>for custom fabric quote.                                                                         |                      |