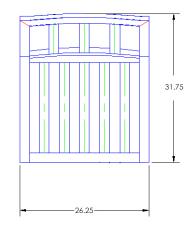

| Item Number:          | #48114-A                                                                                                                                                                                                                    | MADE FOR GENERATIONS |
|-----------------------|-----------------------------------------------------------------------------------------------------------------------------------------------------------------------------------------------------------------------------|----------------------|
| Cushion:              | #114 (seat & back)                                                                                                                                                                                                          |                      |
| Material:             | Wrought Iron                                                                                                                                                                                                                |                      |
| Dimensions:           | W26.25" D31.75" H38.75"                                                                                                                                                                                                     |                      |
| Seat Cushion:         | W22" D20" H5"                                                                                                                                                                                                               |                      |
| Back Cushion:         | W22" D5" H22"                                                                                                                                                                                                               |                      |
| Arm Height:           | 25.75"                                                                                                                                                                                                                      |                      |
| Seat Height:          | 20"                                                                                                                                                                                                                         |                      |
| Weight:               | 48 lbs.                                                                                                                                                                                                                     |                      |
| Warranty:<br>(Retail) | Limited 20 Year Structural (frame)<br>Limited 5 Year Finish<br>Limited 2 Year Cushion<br>Limited 2 year Component Parts                                                                                                     |                      |
| Features:             | -1"x2" Rect. Hammered Tubing Frame<br>-Fully Galvanized Steel Frame<br>-Ultro Plush Pillow Back Insert<br>-Reticulated Outdoor-Grade Foam<br>-Stock Sunbrella and COM available<br>-Glides Protect Frame & Suface (COM0124) |                      |
| COM Yardage:          | Cushions - 2.5 yards<br>*Based on 54" wide plain fabric w/ no repeat<br>railroad, or centering. Contact sales@owlee.com<br>for custom fabric quote.                                                                         |                      |