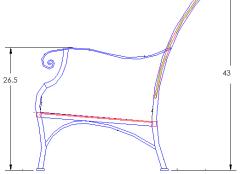

Sofa

|                           | #4695-3S                                                                                                                                                     |                                                                          |                                                                                                                                                                                                                                                                                                                                                                                                                                                                                                                                                                                                                                                                                                                                                                                                                                                                                                                                                                                                                                                                                                                                                                                                                                                                                                                                                                                                                                                                                                                                                                                                                                                                                                                                                                                                                                                                                                                                                                                                                                                                                                                                |                                              | MAE                                              | DE FOR GENERATIONS |
|---------------------------|--------------------------------------------------------------------------------------------------------------------------------------------------------------|--------------------------------------------------------------------------|--------------------------------------------------------------------------------------------------------------------------------------------------------------------------------------------------------------------------------------------------------------------------------------------------------------------------------------------------------------------------------------------------------------------------------------------------------------------------------------------------------------------------------------------------------------------------------------------------------------------------------------------------------------------------------------------------------------------------------------------------------------------------------------------------------------------------------------------------------------------------------------------------------------------------------------------------------------------------------------------------------------------------------------------------------------------------------------------------------------------------------------------------------------------------------------------------------------------------------------------------------------------------------------------------------------------------------------------------------------------------------------------------------------------------------------------------------------------------------------------------------------------------------------------------------------------------------------------------------------------------------------------------------------------------------------------------------------------------------------------------------------------------------------------------------------------------------------------------------------------------------------------------------------------------------------------------------------------------------------------------------------------------------------------------------------------------------------------------------------------------------|----------------------------------------------|--------------------------------------------------|--------------------|
| Cushion:                  | #95 or #115 (x3)                                                                                                                                             |                                                                          |                                                                                                                                                                                                                                                                                                                                                                                                                                                                                                                                                                                                                                                                                                                                                                                                                                                                                                                                                                                                                                                                                                                                                                                                                                                                                                                                                                                                                                                                                                                                                                                                                                                                                                                                                                                                                                                                                                                                                                                                                                                                                                                                |                                              |                                                  |                    |
| Material:                 | Wrought Aluminum                                                                                                                                             |                                                                          |                                                                                                                                                                                                                                                                                                                                                                                                                                                                                                                                                                                                                                                                                                                                                                                                                                                                                                                                                                                                                                                                                                                                                                                                                                                                                                                                                                                                                                                                                                                                                                                                                                                                                                                                                                                                                                                                                                                                                                                                                                                                                                                                |                                              |                                                  |                    |
| Dimensions:               | W81.25" D36" H43"                                                                                                                                            |                                                                          |                                                                                                                                                                                                                                                                                                                                                                                                                                                                                                                                                                                                                                                                                                                                                                                                                                                                                                                                                                                                                                                                                                                                                                                                                                                                                                                                                                                                                                                                                                                                                                                                                                                                                                                                                                                                                                                                                                                                                                                                                                                                                                                                |                                              |                                                  |                    |
| Seat Cushion:             | W26" D26" H6" (x3)                                                                                                                                           |                                                                          |                                                                                                                                                                                                                                                                                                                                                                                                                                                                                                                                                                                                                                                                                                                                                                                                                                                                                                                                                                                                                                                                                                                                                                                                                                                                                                                                                                                                                                                                                                                                                                                                                                                                                                                                                                                                                                                                                                                                                                                                                                                                                                                                | 4                                            |                                                  |                    |
| Back Cushion:             | W26" D8" H22" (x3)                                                                                                                                           |                                                                          |                                                                                                                                                                                                                                                                                                                                                                                                                                                                                                                                                                                                                                                                                                                                                                                                                                                                                                                                                                                                                                                                                                                                                                                                                                                                                                                                                                                                                                                                                                                                                                                                                                                                                                                                                                                                                                                                                                                                                                                                                                                                                                                                |                                              |                                                  | 1                  |
| Arm Height:               | 26.5"                                                                                                                                                        |                                                                          |                                                                                                                                                                                                                                                                                                                                                                                                                                                                                                                                                                                                                                                                                                                                                                                                                                                                                                                                                                                                                                                                                                                                                                                                                                                                                                                                                                                                                                                                                                                                                                                                                                                                                                                                                                                                                                                                                                                                                                                                                                                                                                                                |                                              |                                                  |                    |
| Seat Height:              | 21"                                                                                                                                                          |                                                                          | 9                                                                                                                                                                                                                                                                                                                                                                                                                                                                                                                                                                                                                                                                                                                                                                                                                                                                                                                                                                                                                                                                                                                                                                                                                                                                                                                                                                                                                                                                                                                                                                                                                                                                                                                                                                                                                                                                                                                                                                                                                                                                                                                              |                                              |                                                  |                    |
| Weight:                   | 120 lbs.                                                                                                                                                     |                                                                          | Contraction of Contraction (Contraction of Contraction of Contract | d'una la | - Change and | i                  |
| Warranty:<br>(Commercial) | Limited 5 Year Struct<br>Limited 3 Year Finish<br>Limited 1 Year Cushid<br>Limited 1 year Comp                                                               | on                                                                       | Fy                                                                                                                                                                                                                                                                                                                                                                                                                                                                                                                                                                                                                                                                                                                                                                                                                                                                                                                                                                                                                                                                                                                                                                                                                                                                                                                                                                                                                                                                                                                                                                                                                                                                                                                                                                                                                                                                                                                                                                                                                                                                                                                             |                                              |                                                  | I                  |
| Features:                 | -1" Square Aluminum<br>-Transitional Cast Alu<br>-Smooth Hand Forge<br>-Contoured Back for<br>-UV Resistant<br>-PlushComfort™ Sea<br>-Glides Protect Frame 8 | minum Back Detail<br>d Aluminum Scrolls<br>Superior Comfort<br>t Cushion | )                                                                                                                                                                                                                                                                                                                                                                                                                                                                                                                                                                                                                                                                                                                                                                                                                                                                                                                                                                                                                                                                                                                                                                                                                                                                                                                                                                                                                                                                                                                                                                                                                                                                                                                                                                                                                                                                                                                                                                                                                                                                                                                              | Ţ                                            |                                                  | Į.                 |
| COM Yardage:              | 9 yards<br>*Based on 54" wide plain fa<br>railroad, or centering. Cont<br>for custom fabric quote.                                                           |                                                                          |                                                                                                                                                                                                                                                                                                                                                                                                                                                                                                                                                                                                                                                                                                                                                                                                                                                                                                                                                                                                                                                                                                                                                                                                                                                                                                                                                                                                                                                                                                                                                                                                                                                                                                                                                                                                                                                                                                                                                                                                                                                                                                                                |                                              |                                                  |                    |
| Finishes:                 |                                                                                                                                                              |                                                                          |                                                                                                                                                                                                                                                                                                                                                                                                                                                                                                                                                                                                                                                                                                                                                                                                                                                                                                                                                                                                                                                                                                                                                                                                                                                                                                                                                                                                                                                                                                                                                                                                                                                                                                                                                                                                                                                                                                                                                                                                                                                                                                                                |                                              |                                                  |                    |
|                           |                                                                                                                                                              |                                                                          |                                                                                                                                                                                                                                                                                                                                                                                                                                                                                                                                                                                                                                                                                                                                                                                                                                                                                                                                                                                                                                                                                                                                                                                                                                                                                                                                                                                                                                                                                                                                                                                                                                                                                                                                                                                                                                                                                                                                                                                                                                                                                                                                |                                              |                                                  |                    |
| PG20: Coastal Grey        | SP21: Graphite                                                                                                                                               | SP08: Textured Black                                                     | TC75: Oxford White                                                                                                                                                                                                                                                                                                                                                                                                                                                                                                                                                                                                                                                                                                                                                                                                                                                                                                                                                                                                                                                                                                                                                                                                                                                                                                                                                                                                                                                                                                                                                                                                                                                                                                                                                                                                                                                                                                                                                                                                                                                                                                             | SW40: Driftwood                              | TC20: Sandalwood                                 | SP18: Dark Bronze  |
|                           |                                                                                                                                                              | SP11: Rosewood                                                           | SP42: Espresso                                                                                                                                                                                                                                                                                                                                                                                                                                                                                                                                                                                                                                                                                                                                                                                                                                                                                                                                                                                                                                                                                                                                                                                                                                                                                                                                                                                                                                                                                                                                                                                                                                                                                                                                                                                                                                                                                                                                                                                                                                                                                                                 | SP22: Sable                                  | TG10: Terra Antigua                              |                    |