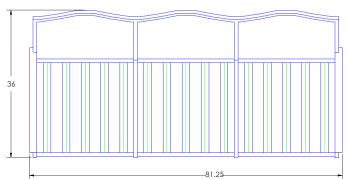

Sofa

|                           | #4695-3S                                                                                                                                                     |                                                                          |                                                                                                                                                                                                                                                                                                                                                                                                                                                                                                                                                                                                                                                                                                                                                                                                                                                                                                                                                                                                                                                                                                                                                                                                                                                                                                                                                                                                                                                                                                                                                                                                                                                                                                                                                                                                                                                                                                                                                                                                                                                                                                                                |                                              | MAE                                              | DE FOR GENERATIONS |
|---------------------------|--------------------------------------------------------------------------------------------------------------------------------------------------------------|--------------------------------------------------------------------------|--------------------------------------------------------------------------------------------------------------------------------------------------------------------------------------------------------------------------------------------------------------------------------------------------------------------------------------------------------------------------------------------------------------------------------------------------------------------------------------------------------------------------------------------------------------------------------------------------------------------------------------------------------------------------------------------------------------------------------------------------------------------------------------------------------------------------------------------------------------------------------------------------------------------------------------------------------------------------------------------------------------------------------------------------------------------------------------------------------------------------------------------------------------------------------------------------------------------------------------------------------------------------------------------------------------------------------------------------------------------------------------------------------------------------------------------------------------------------------------------------------------------------------------------------------------------------------------------------------------------------------------------------------------------------------------------------------------------------------------------------------------------------------------------------------------------------------------------------------------------------------------------------------------------------------------------------------------------------------------------------------------------------------------------------------------------------------------------------------------------------------|----------------------------------------------|--------------------------------------------------|--------------------|
| Cushion:                  | #95 or #115 (x3)                                                                                                                                             |                                                                          |                                                                                                                                                                                                                                                                                                                                                                                                                                                                                                                                                                                                                                                                                                                                                                                                                                                                                                                                                                                                                                                                                                                                                                                                                                                                                                                                                                                                                                                                                                                                                                                                                                                                                                                                                                                                                                                                                                                                                                                                                                                                                                                                |                                              |                                                  |                    |
| Material:                 | Wrought Aluminum                                                                                                                                             |                                                                          |                                                                                                                                                                                                                                                                                                                                                                                                                                                                                                                                                                                                                                                                                                                                                                                                                                                                                                                                                                                                                                                                                                                                                                                                                                                                                                                                                                                                                                                                                                                                                                                                                                                                                                                                                                                                                                                                                                                                                                                                                                                                                                                                |                                              |                                                  |                    |
| Dimensions:               | W81.25" D36" H43"                                                                                                                                            |                                                                          |                                                                                                                                                                                                                                                                                                                                                                                                                                                                                                                                                                                                                                                                                                                                                                                                                                                                                                                                                                                                                                                                                                                                                                                                                                                                                                                                                                                                                                                                                                                                                                                                                                                                                                                                                                                                                                                                                                                                                                                                                                                                                                                                |                                              |                                                  |                    |
| Seat Cushion:             | W26" D26" H6" (x3)                                                                                                                                           |                                                                          |                                                                                                                                                                                                                                                                                                                                                                                                                                                                                                                                                                                                                                                                                                                                                                                                                                                                                                                                                                                                                                                                                                                                                                                                                                                                                                                                                                                                                                                                                                                                                                                                                                                                                                                                                                                                                                                                                                                                                                                                                                                                                                                                | 4                                            |                                                  |                    |
| Back Cushion:             | W26" D8" H22" (x3)                                                                                                                                           |                                                                          |                                                                                                                                                                                                                                                                                                                                                                                                                                                                                                                                                                                                                                                                                                                                                                                                                                                                                                                                                                                                                                                                                                                                                                                                                                                                                                                                                                                                                                                                                                                                                                                                                                                                                                                                                                                                                                                                                                                                                                                                                                                                                                                                |                                              |                                                  | 1                  |
| Arm Height:               | 26.5"                                                                                                                                                        |                                                                          |                                                                                                                                                                                                                                                                                                                                                                                                                                                                                                                                                                                                                                                                                                                                                                                                                                                                                                                                                                                                                                                                                                                                                                                                                                                                                                                                                                                                                                                                                                                                                                                                                                                                                                                                                                                                                                                                                                                                                                                                                                                                                                                                |                                              |                                                  |                    |
| Seat Height:              | 21"                                                                                                                                                          |                                                                          | 9                                                                                                                                                                                                                                                                                                                                                                                                                                                                                                                                                                                                                                                                                                                                                                                                                                                                                                                                                                                                                                                                                                                                                                                                                                                                                                                                                                                                                                                                                                                                                                                                                                                                                                                                                                                                                                                                                                                                                                                                                                                                                                                              |                                              |                                                  |                    |
| Weight:                   | 120 lbs.                                                                                                                                                     |                                                                          | Contraction of Contraction (Contraction of Contraction of Contract | d'una la | - Change and | i                  |
| Warranty:<br>(Commercial) | Limited 5 Year Struct<br>Limited 3 Year Finish<br>Limited 1 Year Cushid<br>Limited 1 year Comp                                                               | on                                                                       | Fy                                                                                                                                                                                                                                                                                                                                                                                                                                                                                                                                                                                                                                                                                                                                                                                                                                                                                                                                                                                                                                                                                                                                                                                                                                                                                                                                                                                                                                                                                                                                                                                                                                                                                                                                                                                                                                                                                                                                                                                                                                                                                                                             |                                              |                                                  | I                  |
| Features:                 | -1" Square Aluminum<br>-Transitional Cast Alu<br>-Smooth Hand Forge<br>-Contoured Back for<br>-UV Resistant<br>-PlushComfort™ Sea<br>-Glides Protect Frame 8 | minum Back Detail<br>d Aluminum Scrolls<br>Superior Comfort<br>t Cushion | )                                                                                                                                                                                                                                                                                                                                                                                                                                                                                                                                                                                                                                                                                                                                                                                                                                                                                                                                                                                                                                                                                                                                                                                                                                                                                                                                                                                                                                                                                                                                                                                                                                                                                                                                                                                                                                                                                                                                                                                                                                                                                                                              | Ţ                                            |                                                  | Į.                 |
| COM Yardage:              | 9 yards<br>*Based on 54" wide plain fa<br>railroad, or centering. Cont<br>for custom fabric quote.                                                           |                                                                          |                                                                                                                                                                                                                                                                                                                                                                                                                                                                                                                                                                                                                                                                                                                                                                                                                                                                                                                                                                                                                                                                                                                                                                                                                                                                                                                                                                                                                                                                                                                                                                                                                                                                                                                                                                                                                                                                                                                                                                                                                                                                                                                                |                                              |                                                  |                    |
| Finishes:                 |                                                                                                                                                              |                                                                          |                                                                                                                                                                                                                                                                                                                                                                                                                                                                                                                                                                                                                                                                                                                                                                                                                                                                                                                                                                                                                                                                                                                                                                                                                                                                                                                                                                                                                                                                                                                                                                                                                                                                                                                                                                                                                                                                                                                                                                                                                                                                                                                                |                                              |                                                  |                    |
|                           |                                                                                                                                                              |                                                                          |                                                                                                                                                                                                                                                                                                                                                                                                                                                                                                                                                                                                                                                                                                                                                                                                                                                                                                                                                                                                                                                                                                                                                                                                                                                                                                                                                                                                                                                                                                                                                                                                                                                                                                                                                                                                                                                                                                                                                                                                                                                                                                                                |                                              |                                                  |                    |
| PG20: Coastal Grey        | SP21: Graphite                                                                                                                                               | SP08: Textured Black                                                     | TC75: Oxford White                                                                                                                                                                                                                                                                                                                                                                                                                                                                                                                                                                                                                                                                                                                                                                                                                                                                                                                                                                                                                                                                                                                                                                                                                                                                                                                                                                                                                                                                                                                                                                                                                                                                                                                                                                                                                                                                                                                                                                                                                                                                                                             | SW40: Driftwood                              | TC20: Sandalwood                                 | SP18: Dark Bronze  |
|                           |                                                                                                                                                              | SP11: Rosewood                                                           | SP42: Espresso                                                                                                                                                                                                                                                                                                                                                                                                                                                                                                                                                                                                                                                                                                                                                                                                                                                                                                                                                                                                                                                                                                                                                                                                                                                                                                                                                                                                                                                                                                                                                                                                                                                                                                                                                                                                                                                                                                                                                                                                                                                                                                                 | SP22: Sable                                  | TG10: Terra Antigua                              |                    |