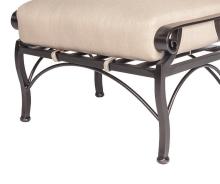

## Ottoman

Cushion: #90

Material: Wrought Aluminum

W30" D21" H20" Dimensions:

22 lbs. Weight:

Cushion:

Warranty: Limited 20 Year Structural (frame)

W25.5" D21" H6"

Limited 5 Year Finish (Retail) Limited 2 Year Cushion

Limited 2 year Component Parts

-1" Square Aluminum Frame Features:

-Transitional Cast Aluminum Back Detail -Smooth Hand Forged Aluminum Scrolls -Contoured Back for Superior Comfort

-UV Resistant

-PlushComfort™ Seat Cushion

-Glides Protect Frame & Surface (COM0101A)

COM Yardage: 2 yards

\*Based on 54" wide plain fabric w/ no repeat railroad, or centering. Contact sales@owlee.com for custom fabric quote.