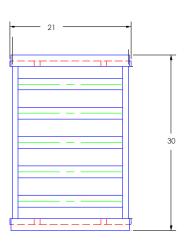

## Ottoman

Cushion: #90

Material: Wrought Aluminum

W30" D21" H20" Dimensions:

22 lbs. Weight:

Cushion:

Warranty: Limited 20 Year Structural (frame)

W25.5" D21" H6"