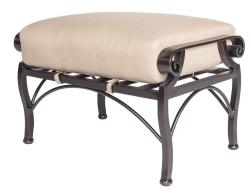

## Ottoman

Item Number: #4690-O

Cushion: #90

Material: Wrought Aluminum

W30" D21" H20" Dimensions:

W25.5" D21" H6" Cushion:

22 lbs. Weight:

Warranty: Limited 5 Year Structural (frame)

Limited 3 Year Finish (Commercial) Limited 1 Year Cushion

Limited 1 year Component Parts

Features: -1" Square Aluminum Frame

-Transitional Cast Aluminum Back Detail -Smooth Hand Forged Aluminum Scrolls -Contoured Back for Superior Comfort

-UV Resistant

-PlushComfort™ Seat Cushion

-Glides Protect Frame & Surface (COM0101A)

COM Yardage: 2 yards

\*Based on 54" wide plain fabric w/ no repeat railroad, or centering. Contact sales@owlee.com for custom fabric quote.