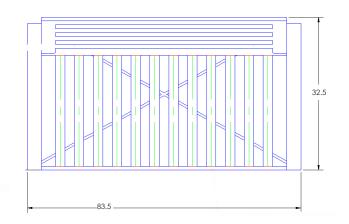

## GIOS

| Item Number:              | #4535-3\$                                                                                                                                                                                                                   | MADE FOR GENERATIONS |
|---------------------------|-----------------------------------------------------------------------------------------------------------------------------------------------------------------------------------------------------------------------------|----------------------|
| Cushion:                  | #35 (x3)                                                                                                                                                                                                                    |                      |
| Material:                 | Wrought Aluminum                                                                                                                                                                                                            |                      |
| Dimensions:               | W83.5" D32.5" H33"                                                                                                                                                                                                          |                      |
| Seat Cushion:             | W26" D27.5" H6" (x3)                                                                                                                                                                                                        |                      |
| Back Cushion:             | W26" D3" H23" (x3)                                                                                                                                                                                                          |                      |
| Arm Height:               | 26"                                                                                                                                                                                                                         | 1                    |
| Seat Height:              | 18.25"                                                                                                                                                                                                                      |                      |
| Weight:                   | 95 lbs.                                                                                                                                                                                                                     |                      |
| Warranty:<br>(Commercial) | Limited 5 Year Structural (frame)<br>Limited 3 Year Finish<br>Limited 1 Year Cushion<br>Limited 1 year Component Parts                                                                                                      |                      |
| Features:                 | -3" x ¾" Rectangle Tube Aluminu Frame<br>-Contoured Back for Support & Comfort<br>-2" Flat Aluminum Bar Seat Support<br>-PlushComfort™ Seat Cushion<br>-Super-Polyester Powder Coating<br>-UV Resistant<br>-Glides: COM0122 |                      |
| COM Yardage:              | 9 yards<br>*Based on 54" wide plain fabric w/ no repeat<br>railroad, or centering. Contact sales@owlee.com<br>for custom fabric quote.                                                                                      |                      |