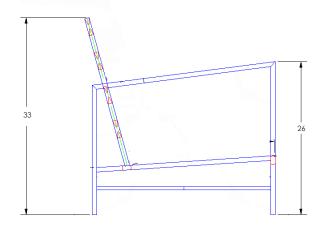

## GIOS

| Item Number:              | #4535-3\$                                                                                                                                                                                                                   | MADE FOR GENERATIONS |
|---------------------------|-----------------------------------------------------------------------------------------------------------------------------------------------------------------------------------------------------------------------------|----------------------|
| Cushion:                  | #35 (x3)                                                                                                                                                                                                                    |                      |
| Material:                 | Wrought Aluminum                                                                                                                                                                                                            |                      |
| Dimensions:               | W83.5" D32.5" H33"                                                                                                                                                                                                          |                      |
| Seat Cushion:             | W26" D27.5" H6" (x3)                                                                                                                                                                                                        |                      |
| Back Cushion:             | W26" D3" H23" (x3)                                                                                                                                                                                                          |                      |
| Arm Height:               | 26"                                                                                                                                                                                                                         | 1                    |
| Seat Height:              | 18.25"                                                                                                                                                                                                                      |                      |
| Weight:                   | 95 lbs.                                                                                                                                                                                                                     |                      |
| Warranty:<br>(Commercial) | Limited 5 Year Structural (frame)<br>Limited 3 Year Finish<br>Limited 1 Year Cushion<br>Limited 1 year Component Parts                                                                                                      |                      |
| Features:                 | -3" x ¾" Rectangle Tube Aluminu Frame<br>-Contoured Back for Support & Comfort<br>-2" Flat Aluminum Bar Seat Support<br>-PlushComfort™ Seat Cushion<br>-Super-Polyester Powder Coating<br>-UV Resistant<br>-Glides: COM0122 |                      |
| COM Yardage:              | 9 yards<br>*Based on 54" wide plain fabric w/ no repeat<br>railroad, or centering. Contact sales@owlee.com<br>for custom fabric quote.                                                                                      |                      |