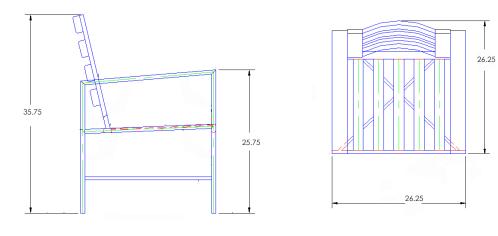

| Item Number:              | #4533-A                                                                                                                                                                                                                         |                    |                 | MAI                 | DE FOR GENERATIONS |
|---------------------------|---------------------------------------------------------------------------------------------------------------------------------------------------------------------------------------------------------------------------------|--------------------|-----------------|---------------------|--------------------|
| Cushion:                  | #33-S (seat)<br>#33-B (back - optional)                                                                                                                                                                                         |                    |                 |                     |                    |
| Material:                 | Wrought Aluminum                                                                                                                                                                                                                |                    |                 |                     |                    |
| Dimensions:               | W26.25" D26.25" H35.75"                                                                                                                                                                                                         |                    |                 |                     |                    |
| Seat Cushion:             | W20.25" D19.25" H2.75"                                                                                                                                                                                                          |                    |                 |                     |                    |
| Back Cushion:             | W20.25" D1" H17.5"                                                                                                                                                                                                              |                    |                 |                     |                    |
| Arm Height:               | 25.75"                                                                                                                                                                                                                          |                    |                 |                     |                    |
| Seat Height:              | 19"                                                                                                                                                                                                                             |                    |                 |                     |                    |
| Weight:                   | 27 lbs.                                                                                                                                                                                                                         |                    |                 |                     |                    |
| Warranty:<br>(Retail)     | Limited 20 Year Structural (frame)<br>Limited 5 Year Finish<br>Limited 2 Year Cushion<br>Limited 2 year Component Parts                                                                                                         |                    |                 | 1                   | 1                  |
| Features:                 | -3" x ¾" Rectangle Tube Aluminu Frame<br>-Contoured Back for Support & Comfort<br>-2" Flat Aluminum Bar Seat Support<br>-Reticulated Outdoor-Grade Foam<br>-Super-Polyester Powder Coating<br>-UV Resistant<br>-Glides: COM0122 |                    | 7               |                     |                    |
| COM Yardage:<br>Finishes: | Seat Cushion - 1.5 yards<br>Back Cushion - 1 yard<br>*Based on 54" wide plain fabric w/ no repeat<br>railroad, or centering. Contact sales@owlee.com<br>for custom fabric quote.                                                |                    |                 |                     |                    |
|                           |                                                                                                                                                                                                                                 |                    |                 |                     |                    |
| PG20: Coastal Grey        | SP21: Graphite SP08: Textured Black                                                                                                                                                                                             | TC75: Oxford White | SW40: Driftwood | TC20: Sandalwood    | SP18: Dark Bronze  |
|                           |                                                                                                                                                                                                                                 |                    |                 |                     |                    |
| PG50: Metallic Cinnamor   | N SP40: Copper Canyon SP11: Rosewood                                                                                                                                                                                            | SP42: Espresso     | SP22: Sable     | TG10: Terra Antigua |                    |