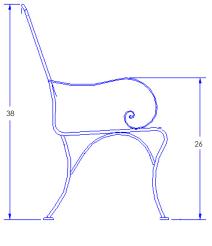

Made FOR GENERATIONS

| Dining | Arm | Chair |
|--------|-----|-------|
|        |     |       |

| #4374-A                                                                                                         |                                                                                                                                                                                                                                                                                                                                                                                                                                                                                                                                                                                                                              |                                                                                                                                                                                                                                                                                                                                                                                                                                                                                                                                                                                                                                                                                                                                                             |                                                                                                                                                                                                                                                                                                                                                                                                                                                                                                                                             | N                                                                                                                                                                                                                                                                                                                                                                                                                                                                                                                                                                                                                   | ADE FOR GENERATIONS                                                                                                                                                                                                                                                                                                                                                                                                                                                                                                                                                                                                                                                           |
|-----------------------------------------------------------------------------------------------------------------|------------------------------------------------------------------------------------------------------------------------------------------------------------------------------------------------------------------------------------------------------------------------------------------------------------------------------------------------------------------------------------------------------------------------------------------------------------------------------------------------------------------------------------------------------------------------------------------------------------------------------|-------------------------------------------------------------------------------------------------------------------------------------------------------------------------------------------------------------------------------------------------------------------------------------------------------------------------------------------------------------------------------------------------------------------------------------------------------------------------------------------------------------------------------------------------------------------------------------------------------------------------------------------------------------------------------------------------------------------------------------------------------------|---------------------------------------------------------------------------------------------------------------------------------------------------------------------------------------------------------------------------------------------------------------------------------------------------------------------------------------------------------------------------------------------------------------------------------------------------------------------------------------------------------------------------------------------|---------------------------------------------------------------------------------------------------------------------------------------------------------------------------------------------------------------------------------------------------------------------------------------------------------------------------------------------------------------------------------------------------------------------------------------------------------------------------------------------------------------------------------------------------------------------------------------------------------------------|-------------------------------------------------------------------------------------------------------------------------------------------------------------------------------------------------------------------------------------------------------------------------------------------------------------------------------------------------------------------------------------------------------------------------------------------------------------------------------------------------------------------------------------------------------------------------------------------------------------------------------------------------------------------------------|
| #74 (optional)                                                                                                  |                                                                                                                                                                                                                                                                                                                                                                                                                                                                                                                                                                                                                              |                                                                                                                                                                                                                                                                                                                                                                                                                                                                                                                                                                                                                                                                                                                                                             |                                                                                                                                                                                                                                                                                                                                                                                                                                                                                                                                             |                                                                                                                                                                                                                                                                                                                                                                                                                                                                                                                                                                                                                     |                                                                                                                                                                                                                                                                                                                                                                                                                                                                                                                                                                                                                                                                               |
| Wrought Iron                                                                                                    |                                                                                                                                                                                                                                                                                                                                                                                                                                                                                                                                                                                                                              |                                                                                                                                                                                                                                                                                                                                                                                                                                                                                                                                                                                                                                                                                                                                                             |                                                                                                                                                                                                                                                                                                                                                                                                                                                                                                                                             |                                                                                                                                                                                                                                                                                                                                                                                                                                                                                                                                                                                                                     |                                                                                                                                                                                                                                                                                                                                                                                                                                                                                                                                                                                                                                                                               |
| W23" D26" H38"                                                                                                  |                                                                                                                                                                                                                                                                                                                                                                                                                                                                                                                                                                                                                              |                                                                                                                                                                                                                                                                                                                                                                                                                                                                                                                                                                                                                                                                                                                                                             |                                                                                                                                                                                                                                                                                                                                                                                                                                                                                                                                             |                                                                                                                                                                                                                                                                                                                                                                                                                                                                                                                                                                                                                     | $\overline{}$                                                                                                                                                                                                                                                                                                                                                                                                                                                                                                                                                                                                                                                                 |
| W19" D20" H2"                                                                                                   |                                                                                                                                                                                                                                                                                                                                                                                                                                                                                                                                                                                                                              |                                                                                                                                                                                                                                                                                                                                                                                                                                                                                                                                                                                                                                                                                                                                                             |                                                                                                                                                                                                                                                                                                                                                                                                                                                                                                                                             |                                                                                                                                                                                                                                                                                                                                                                                                                                                                                                                                                                                                                     |                                                                                                                                                                                                                                                                                                                                                                                                                                                                                                                                                                                                                                                                               |
| W19" D2" H20"                                                                                                   |                                                                                                                                                                                                                                                                                                                                                                                                                                                                                                                                                                                                                              |                                                                                                                                                                                                                                                                                                                                                                                                                                                                                                                                                                                                                                                                                                                                                             |                                                                                                                                                                                                                                                                                                                                                                                                                                                                                                                                             |                                                                                                                                                                                                                                                                                                                                                                                                                                                                                                                                                                                                                     |                                                                                                                                                                                                                                                                                                                                                                                                                                                                                                                                                                                                                                                                               |
| 26"                                                                                                             |                                                                                                                                                                                                                                                                                                                                                                                                                                                                                                                                                                                                                              |                                                                                                                                                                                                                                                                                                                                                                                                                                                                                                                                                                                                                                                                                                                                                             |                                                                                                                                                                                                                                                                                                                                                                                                                                                                                                                                             |                                                                                                                                                                                                                                                                                                                                                                                                                                                                                                                                                                                                                     |                                                                                                                                                                                                                                                                                                                                                                                                                                                                                                                                                                                                                                                                               |
| 17"                                                                                                             |                                                                                                                                                                                                                                                                                                                                                                                                                                                                                                                                                                                                                              |                                                                                                                                                                                                                                                                                                                                                                                                                                                                                                                                                                                                                                                                                                                                                             |                                                                                                                                                                                                                                                                                                                                                                                                                                                                                                                                             |                                                                                                                                                                                                                                                                                                                                                                                                                                                                                                                                                                                                                     | Ť                                                                                                                                                                                                                                                                                                                                                                                                                                                                                                                                                                                                                                                                             |
| 31 lbs.                                                                                                         |                                                                                                                                                                                                                                                                                                                                                                                                                                                                                                                                                                                                                              |                                                                                                                                                                                                                                                                                                                                                                                                                                                                                                                                                                                                                                                                                                                                                             | ()                                                                                                                                                                                                                                                                                                                                                                                                                                                                                                                                          |                                                                                                                                                                                                                                                                                                                                                                                                                                                                                                                                                                                                                     |                                                                                                                                                                                                                                                                                                                                                                                                                                                                                                                                                                                                                                                                               |
| Limited 5 Year Finish<br>Limited 2 Year Cushi                                                                   | on                                                                                                                                                                                                                                                                                                                                                                                                                                                                                                                                                                                                                           |                                                                                                                                                                                                                                                                                                                                                                                                                                                                                                                                                                                                                                                                                                                                                             |                                                                                                                                                                                                                                                                                                                                                                                                                                                                                                                                             | 2                                                                                                                                                                                                                                                                                                                                                                                                                                                                                                                                                                                                                   | ų                                                                                                                                                                                                                                                                                                                                                                                                                                                                                                                                                                                                                                                                             |
| -½" Solid Bar Frame<br>-Galvanized Steel Ec<br>-Camel Back Design<br>-Lumbar Back Suppo<br>-Hand Forged Scrolls | lging<br>ort                                                                                                                                                                                                                                                                                                                                                                                                                                                                                                                                                                                                                 |                                                                                                                                                                                                                                                                                                                                                                                                                                                                                                                                                                                                                                                                                                                                                             |                                                                                                                                                                                                                                                                                                                                                                                                                                                                                                                                             |                                                                                                                                                                                                                                                                                                                                                                                                                                                                                                                                                                                                                     |                                                                                                                                                                                                                                                                                                                                                                                                                                                                                                                                                                                                                                                                               |
|                                                                                                                 |                                                                                                                                                                                                                                                                                                                                                                                                                                                                                                                                                                                                                              |                                                                                                                                                                                                                                                                                                                                                                                                                                                                                                                                                                                                                                                                                                                                                             |                                                                                                                                                                                                                                                                                                                                                                                                                                                                                                                                             |                                                                                                                                                                                                                                                                                                                                                                                                                                                                                                                                                                                                                     |                                                                                                                                                                                                                                                                                                                                                                                                                                                                                                                                                                                                                                                                               |
| SPO1: Craphite                                                                                                  | SPOR Taxturad Plack                                                                                                                                                                                                                                                                                                                                                                                                                                                                                                                                                                                                          | IC75: Oxford White                                                                                                                                                                                                                                                                                                                                                                                                                                                                                                                                                                                                                                                                                                                                          | SW40: Driftwood                                                                                                                                                                                                                                                                                                                                                                                                                                                                                                                             | TC20: Sandalward                                                                                                                                                                                                                                                                                                                                                                                                                                                                                                                                                                                                    | SP19: Dark Propa                                                                                                                                                                                                                                                                                                                                                                                                                                                                                                                                                                                                                                                              |
| SH21: Graphite                                                                                                  | SPUB: lextured Black                                                                                                                                                                                                                                                                                                                                                                                                                                                                                                                                                                                                         | IC/5: Oxford White                                                                                                                                                                                                                                                                                                                                                                                                                                                                                                                                                                                                                                                                                                                                          | SW4U: Driftwood                                                                                                                                                                                                                                                                                                                                                                                                                                                                                                                             | IC2U: Sandalwood                                                                                                                                                                                                                                                                                                                                                                                                                                                                                                                                                                                                    | SP18: Dark Bronz                                                                                                                                                                                                                                                                                                                                                                                                                                                                                                                                                                                                                                                              |
|                                                                                                                 | <ul> <li>#74 (optional)</li> <li>Wrought Iron</li> <li>W23" D26" H38"</li> <li>W19" D20" H2"</li> <li>W19" D2" H20"</li> <li>26"</li> <li>17"</li> <li>31 Ibs.</li> <li>Limited 20 Year Struct<br/>Limited 5 Year Finish</li> <li>Limited 2 Year Cushid<br/>Limited 2 Year Cushid</li> <li>Limited 2 Year Comp</li> <li>-Hand Forged Wroug</li> <li>-½" Solid Bar Frame</li> <li>-Galvanized Steel Ea</li> <li>-Camel Back Design</li> <li>-Lumbar Back Suppo</li> <li>-Hand Forged Scrolls</li> <li>-DuPont Delrin Glides</li> <li>2 yards</li> <li>*Based on 54" wide plain for<br/>railroad, or centering. Cor</li> </ul> | <ul> <li>#74 (optional)</li> <li>Wrought Iron</li> <li>W23" D26" H38"</li> <li>W19" D20" H2"</li> <li>W19" D20" H2"</li> <li>W19" D2" H20"</li> <li>26"</li> <li>17"</li> <li>31 lbs.</li> <li>Limited 20 Year Structural (frame)<br/>Limited 5 Year Finish<br/>Limited 2 Year Cushion<br/>Limited 2 Year Cushion<br/>Limited 2 year Component Parts</li> <li>-Hand Forged Wrought Iron</li> <li>-½" Solid Bar Frame</li> <li>-Galvanized Steel Edging</li> <li>-Camel Back Design</li> <li>-Lumbar Back Support</li> <li>-Hand Forged Scrolls</li> <li>-DuPont Delrin Glides (COM0101A)</li> <li>2 yards</li> <li>*Based on 54" wide plain fabric w/ no repeat<br/>railroad, or centering. Contact sales@owlee.com<br/>for custom fabric quote.</li> </ul> | <ul> <li>#74 (optional)</li> <li>Wrought Iron</li> <li>W23" D26" H38"</li> <li>W19" D20" H2"</li> <li>W19" D2" H20"</li> <li>26"</li> <li>17"</li> <li>31 lbs.</li> <li>Limited 20 Year Structural (frame)<br/>Limited 5 Year Finish<br/>Limited 2 Year Cushion<br/>Limited 2 Year Cushion</li> <li>Hand Forged Wrought Iron</li> <li>-½" Solid Bar Frame</li> <li>Galvanized Steel Edging</li> <li>Camel Back Design</li> <li>Lumbar Back Support</li> <li>Hand Forged Scrolls</li> <li>DuPont Delrin Glides (COM0101A)</li> </ul> 2 Pards | <ul> <li>#74 (optional)</li> <li>Wrought Iron</li> <li>W23" D26" H38"</li> <li>W19" D20" H2"</li> <li>W19" D2" H20"</li> <li>26"</li> <li>17"</li> <li>31 lbs.</li> <li>Limited 20 Year Structural (frame)</li> <li>Limited 2 Year Component Parts</li> <li>Hand Forged Wrought Iron</li> <li>-½" Solid Bar Frame</li> <li>-Galvanized Steel Edging</li> <li>-Camel Back Design</li> <li>-Lumbar Back Support</li> <li>Hand Forged Scrolls</li> <li>-DuPont Delrin Glides (COM0101A)</li> <li>2 yards</li> <li>*Based on 54" wide plain fabric w/ no repeat rairood or centering contact sales@owlee.com</li> </ul> | #204A<br>#74 (optional)<br>Wrought Iron<br>W23" D26" H38"<br>W19" D20" H2"<br>W19" D20" H2"<br>W19" D20" H2"<br>W19" D20" H2"<br>T"<br>31 lbs.<br>Limited 20 Year Structural (frame)<br>Limited 20 Year Structural (frame)<br>Limited 20 Year Cushion<br>Limited 2 Year Cushion<br>Limited 3 Year Finish<br>Convention Parts<br>-Camel Back Design<br>-Camel Back Design<br>-Camel Back Design<br>-Camel Back Design<br>-Umbor Back Support<br>Hand Forged Scrolls<br>-DuPont Delrin Glides (COM0101A)<br>2 yards |