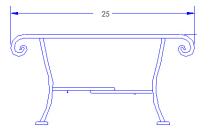

| Ottoman |
|---------|
|---------|

| Item Number:              | #4350-O                                                                                                                                                                                | MADE FOR GENERATIONS                                                                                            |
|---------------------------|----------------------------------------------------------------------------------------------------------------------------------------------------------------------------------------|-----------------------------------------------------------------------------------------------------------------|
| Cushion:                  | #50                                                                                                                                                                                    |                                                                                                                 |
| Material:                 | Wrought Iron                                                                                                                                                                           |                                                                                                                 |
| Dimensions:               | W25" D25" H18.75"                                                                                                                                                                      |                                                                                                                 |
| Cushion:                  | W23.5" D26" H5"                                                                                                                                                                        |                                                                                                                 |
| Weight:                   | 28 lbs.                                                                                                                                                                                |                                                                                                                 |
| Warranty:<br>(Commercial) | Limited 5 Year Structural (frame)<br>Limited 3 Year Finish<br>Limited 1 Year Cushion<br>Limited 1 year Component Parts                                                                 | Tallity Supported and the second s |
| Features:                 | -Hand Forged Wrought Iron<br>-½" Solid Bar Frame<br>-Galvanized Steel Edging<br>-Camel Back Design<br>-Lumbar Back Support<br>-Hand Forged Scrolls<br>-DuPont Delrin Glides (COM0101A) |                                                                                                                 |
| COM Yardage:              | 1.5 yards<br>*Based on 54" wide plain fabric w/ no repeat<br>railroad, or centering. Contact sales@owlee.com<br>for custom fabric quote.                                               | 4                                                                                                               |