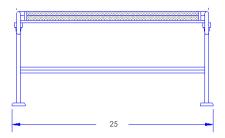

| Ottoman |
|---------|
|---------|

| Item Number:              | #4350-O                                                                                                                                                                                | MADE FOR GENERATIONS                                                                                            |
|---------------------------|----------------------------------------------------------------------------------------------------------------------------------------------------------------------------------------|-----------------------------------------------------------------------------------------------------------------|
| Cushion:                  | #50                                                                                                                                                                                    |                                                                                                                 |
| Material:                 | Wrought Iron                                                                                                                                                                           |                                                                                                                 |
| Dimensions:               | W25" D25" H18.75"                                                                                                                                                                      |                                                                                                                 |
| Cushion:                  | W23.5" D26" H5"                                                                                                                                                                        |                                                                                                                 |
| Weight:                   | 28 lbs.                                                                                                                                                                                |                                                                                                                 |
| Warranty:<br>(Commercial) | Limited 5 Year Structural (frame)<br>Limited 3 Year Finish<br>Limited 1 Year Cushion<br>Limited 1 year Component Parts                                                                 | Tallity Supported and the second s |
| Features:                 | -Hand Forged Wrought Iron<br>-½" Solid Bar Frame<br>-Galvanized Steel Edging<br>-Camel Back Design<br>-Lumbar Back Support<br>-Hand Forged Scrolls<br>-DuPont Delrin Glides (COM0101A) |                                                                                                                 |
| COM Yardage:              | 1.5 yards<br>*Based on 54" wide plain fabric w/ no repeat<br>railroad, or centering. Contact sales@owlee.com<br>for custom fabric quote.                                               | 4                                                                                                               |