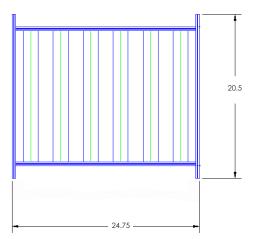

Bellini

Ottoman

| lt | tem Number:              | #4177-O                                                                                                                                                                                     | MADE FOR |
|----|--------------------------|---------------------------------------------------------------------------------------------------------------------------------------------------------------------------------------------|----------|
| C  | Cushion:                 | #77                                                                                                                                                                                         |          |
| Ν  | Naterial:                | Wrought Iron                                                                                                                                                                                |          |
| C  | Dimensions:              | W24.75" D20.5" H19"                                                                                                                                                                         |          |
| S  | eat Cushion:             | W24" D19.5" H6"                                                                                                                                                                             |          |
| ٧  | Veight:                  | 29 lbs.                                                                                                                                                                                     |          |
|    | Varranty:<br>Commercial) | Limited 5 Year Structural (frame)<br>Limited 3 Year Finish<br>Limited 1 Year Cushion<br>Limited 1 year Component Parts                                                                      |          |
| F  | eatures:                 | -Hand Forged Wrought Iron<br>-1/2" Sq. Fluted Bar with Decorative Twist<br>-Cast Metal Medallion<br>-PlushComfort™ Seat Cushion<br>-Pillow Back Cushion<br>-DuPont Delrin Glides (COM0101A) | C        |
| C  | COM Yardage:             | 2 yard<br>*Based on 54" wide plain fabric w/ no repeat<br>railroad, or centering. Contact sales@owlee.com<br>for custom fabric quote.                                                       |          |