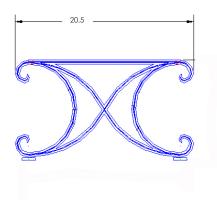

Bellini

Ottoman

| lt | tem Number:              | #4177-O                                                                                                                                                                                     | MADE FOR |
|----|--------------------------|---------------------------------------------------------------------------------------------------------------------------------------------------------------------------------------------|----------|
| C  | Cushion:                 | #77                                                                                                                                                                                         |          |
| Ν  | Naterial:                | Wrought Iron                                                                                                                                                                                |          |
| C  | Dimensions:              | W24.75" D20.5" H19"                                                                                                                                                                         |          |
| S  | eat Cushion:             | W24" D19.5" H6"                                                                                                                                                                             |          |
| ٧  | Veight:                  | 29 lbs.                                                                                                                                                                                     |          |
|    | Varranty:<br>Commercial) | Limited 5 Year Structural (frame)<br>Limited 3 Year Finish<br>Limited 1 Year Cushion<br>Limited 1 year Component Parts                                                                      |          |
| F  | eatures:                 | -Hand Forged Wrought Iron<br>-1/2" Sq. Fluted Bar with Decorative Twist<br>-Cast Metal Medallion<br>-PlushComfort™ Seat Cushion<br>-Pillow Back Cushion<br>-DuPont Delrin Glides (COM0101A) | C        |
| C  | COM Yardage:             | 2 yard<br>*Based on 54" wide plain fabric w/ no repeat<br>railroad, or centering. Contact sales@owlee.com<br>for custom fabric quote.                                                       |          |