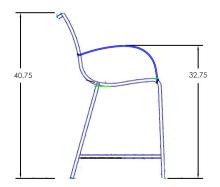

## Counter Stool

#183 Cushion:

Material: Steel

Dimensions: W25.5" D26.75" H40.75"

W21" D38" H1.5" Cushion:

Arm Height: 32.75" Seat Height: 24.5"

27 lbs. Weight:

Warranty: Limited 5 Year Structural (frame)

(Commercial) Limited 3 Year Finish Limited 1 Year Cushion

Limited 1 year Component Parts

Features: -3/4" Sq. Galvanized Steel Frame

-Galvanized Steel Mesh Seat and Back

-Ergonomic Seat & Back

-Super-Polyester Powder Coating

-UV Resistant

-Dupont Delrin Insert Glides (COM0160)

COM Yardage: 1.5 yards

\*Based on 54" wide plain fabric w/ no repeat

railroad, or centering. Contact sales@owlee.com for custom fabric quote.