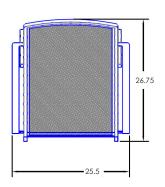

## Counter Stool

#183 Cushion:

Material: Steel

Dimensions: W25.5" D26.75" H40.75"

W21" D38" H1.5" Cushion:

Arm Height: 32.75" Seat Height: 24.5"

27 lbs. Weight:

Warranty: Limited 5 Year Structural (frame)

(Commercial) Limited 3 Year Finish Limited 1 Year Cushion

Limited 1 year Component Parts

Features: -3/4" Sq. Galvanized Steel Frame

-Galvanized Steel Mesh Seat and Back

-Ergonomic Seat & Back

-Super-Polyester Powder Coating

-UV Resistant

-Dupont Delrin Insert Glides (COM0160)

COM Yardage: 1.5 yards

\*Based on 54" wide plain fabric w/ no repeat

railroad, or centering. Contact sales@owlee.com for custom fabric quote.