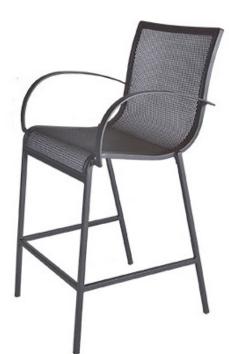

## LENNOX

## Counter Stool

#183 Cushion:

Material: Steel

Dimensions: W25.5" D26.75" H40.75"

W21" D38" H1.5" Cushion:

Arm Height: 32.75" Seat Height: 24.5"

27 lbs. Weight:

Warranty: Limited 5 Year Structural (frame)

(Commercial) Limited 3 Year Finish Limited 1 Year Cushion

Limited 1 year Component Parts

Features: -3/4" Sq. Galvanized Steel Frame

-Galvanized Steel Mesh Seat and Back

-Ergonomic Seat & Back

-Super-Polyester Powder Coating

-UV Resistant

-Dupont Delrin Insert Glides (COM0160)

COM Yardage: 1.5 yards

\*Based on 54" wide plain fabric w/ no repeat

railroad, or centering. Contact sales@owlee.com for custom fabric quote.