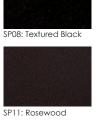

| Luna                  |
|-----------------------|
| Club Dining Arm Chair |

| nenn nomber.          | #JZ124-A                                                                                                                                                                                                                                                        |  |
|-----------------------|-----------------------------------------------------------------------------------------------------------------------------------------------------------------------------------------------------------------------------------------------------------------|--|
| Cushion:              | #124 (seat & back)                                                                                                                                                                                                                                              |  |
| Material:             | Wrought Iron                                                                                                                                                                                                                                                    |  |
| Dimensions:           | W26.5" D32" H37.5"                                                                                                                                                                                                                                              |  |
| Seat Cushion:         | W22" D21" H4"                                                                                                                                                                                                                                                   |  |
| Back Cushion:         | W22" D4" H22"                                                                                                                                                                                                                                                   |  |
| Arm Height:           | 25.25"                                                                                                                                                                                                                                                          |  |
| Seat Height:          | 20''                                                                                                                                                                                                                                                            |  |
| Weight:               | 50 lbs.                                                                                                                                                                                                                                                         |  |
| Warranty:<br>(Retail) | Limited 20 Year Structural (frame)<br>Limited 5 Year Finish<br>Limited 2 Year Cushion<br>Limited 2 year Component Parts                                                                                                                                         |  |
| Features:             | -Hand Forged Wrought Iron<br>-1"x2" Rect. Hammered Tubing Frame<br>-Fully Galvanized Steel Frame<br>-Reticulated Outdoor-Grade Foam<br>-Optional Welt & Cording Available<br>-Custom Tufted Back Cushion<br>-Optional Cast Buttons Available<br>-Glide: COM0124 |  |
| COM Yardage:          | Cushions - 2.5 yard<br>*Based on 54" wide plain fabric w/ no repeat<br>railroad, or centering. Contact sales@owlee.com<br>for custom fabric quote.                                                                                                              |  |
| Finishes:             |                                                                                                                                                                                                                                                                 |  |
|                       |                                                                                                                                                                                                                                                                 |  |