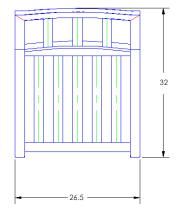

| Luna                  |
|-----------------------|
| Club Dining Arm Chair |

| nenn nomber.          | #JZ124-A                                                                                                                                                                                                                                                        |  |
|-----------------------|-----------------------------------------------------------------------------------------------------------------------------------------------------------------------------------------------------------------------------------------------------------------|--|
| Cushion:              | #124 (seat & back)                                                                                                                                                                                                                                              |  |
| Material:             | Wrought Iron                                                                                                                                                                                                                                                    |  |
| Dimensions:           | W26.5" D32" H37.5"                                                                                                                                                                                                                                              |  |
| Seat Cushion:         | W22" D21" H4"                                                                                                                                                                                                                                                   |  |
| Back Cushion:         | W22" D4" H22"                                                                                                                                                                                                                                                   |  |
| Arm Height:           | 25.25"                                                                                                                                                                                                                                                          |  |
| Seat Height:          | 20''                                                                                                                                                                                                                                                            |  |
| Weight:               | 50 lbs.                                                                                                                                                                                                                                                         |  |
| Warranty:<br>(Retail) | Limited 20 Year Structural (frame)<br>Limited 5 Year Finish<br>Limited 2 Year Cushion<br>Limited 2 year Component Parts                                                                                                                                         |  |
| Features:             | -Hand Forged Wrought Iron<br>-1"x2" Rect. Hammered Tubing Frame<br>-Fully Galvanized Steel Frame<br>-Reticulated Outdoor-Grade Foam<br>-Optional Welt & Cording Available<br>-Custom Tufted Back Cushion<br>-Optional Cast Buttons Available<br>-Glide: COM0124 |  |
| COM Yardage:          | Cushions - 2.5 yard<br>*Based on 54" wide plain fabric w/ no repeat<br>railroad, or centering. Contact sales@owlee.com<br>for custom fabric quote.                                                                                                              |  |
| Finishes:             |                                                                                                                                                                                                                                                                 |  |
|                       |                                                                                                                                                                                                                                                                 |  |

Item Number:

#32124-A

SP42: Espresso

TC20: Sandalwood

e 37.5 25.25

O.W Lee Co., Inc. Fine Casual Furniture | DesignHarmony™ | Table Tops | Casual Fireside® and Accessories 1822 East Francis Street Ontario CA 91761 T 909 947 3771 F 909 947 6614 E sales@owlee.com W www.owlee.com