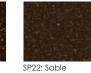

| Luna                  |
|-----------------------|
| Club Dining Arm Chair |

| nenn nomber.          | #JZ124-A                                                                                                                                                                                                                                                        |  |
|-----------------------|-----------------------------------------------------------------------------------------------------------------------------------------------------------------------------------------------------------------------------------------------------------------|--|
| Cushion:              | #124 (seat & back)                                                                                                                                                                                                                                              |  |
| Material:             | Wrought Iron                                                                                                                                                                                                                                                    |  |
| Dimensions:           | W26.5" D32" H37.5"                                                                                                                                                                                                                                              |  |
| Seat Cushion:         | W22" D21" H4"                                                                                                                                                                                                                                                   |  |
| Back Cushion:         | W22" D4" H22"                                                                                                                                                                                                                                                   |  |
| Arm Height:           | 25.25"                                                                                                                                                                                                                                                          |  |
| Seat Height:          | 20''                                                                                                                                                                                                                                                            |  |
| Weight:               | 50 lbs.                                                                                                                                                                                                                                                         |  |
| Warranty:<br>(Retail) | Limited 20 Year Structural (frame)<br>Limited 5 Year Finish<br>Limited 2 Year Cushion<br>Limited 2 year Component Parts                                                                                                                                         |  |
| Features:             | -Hand Forged Wrought Iron<br>-1"x2" Rect. Hammered Tubing Frame<br>-Fully Galvanized Steel Frame<br>-Reticulated Outdoor-Grade Foam<br>-Optional Welt & Cording Available<br>-Custom Tufted Back Cushion<br>-Optional Cast Buttons Available<br>-Glide: COM0124 |  |
| COM Yardage:          | Cushions - 2.5 yard<br>*Based on 54" wide plain fabric w/ no repeat<br>railroad, or centering. Contact sales@owlee.com<br>for custom fabric quote.                                                                                                              |  |
| Finishes:             |                                                                                                                                                                                                                                                                 |  |
|                       |                                                                                                                                                                                                                                                                 |  |