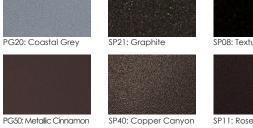

| Luna                  |
|-----------------------|
| Club Dining Arm Chair |

| nenn nomber.          | #JZ124-A                                                                                                                                                                                                                                                        |  |
|-----------------------|-----------------------------------------------------------------------------------------------------------------------------------------------------------------------------------------------------------------------------------------------------------------|--|
| Cushion:              | #124 (seat & back)                                                                                                                                                                                                                                              |  |
| Material:             | Wrought Iron                                                                                                                                                                                                                                                    |  |
| Dimensions:           | W26.5" D32" H37.5"                                                                                                                                                                                                                                              |  |
| Seat Cushion:         | W22" D21" H4"                                                                                                                                                                                                                                                   |  |
| Back Cushion:         | W22" D4" H22"                                                                                                                                                                                                                                                   |  |
| Arm Height:           | 25.25"                                                                                                                                                                                                                                                          |  |
| Seat Height:          | 20''                                                                                                                                                                                                                                                            |  |
| Weight:               | 50 lbs.                                                                                                                                                                                                                                                         |  |
| Warranty:<br>(Retail) | Limited 20 Year Structural (frame)<br>Limited 5 Year Finish<br>Limited 2 Year Cushion<br>Limited 2 year Component Parts                                                                                                                                         |  |
| Features:             | -Hand Forged Wrought Iron<br>-1"x2" Rect. Hammered Tubing Frame<br>-Fully Galvanized Steel Frame<br>-Reticulated Outdoor-Grade Foam<br>-Optional Welt & Cording Available<br>-Custom Tufted Back Cushion<br>-Optional Cast Buttons Available<br>-Glide: COM0124 |  |
| COM Yardage:          | Cushions - 2.5 yard<br>*Based on 54" wide plain fabric w/ no repeat<br>railroad, or centering. Contact sales@owlee.com<br>for custom fabric quote.                                                                                                              |  |
| Finishes:             |                                                                                                                                                                                                                                                                 |  |
|                       |                                                                                                                                                                                                                                                                 |  |