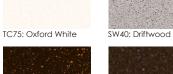

| Luna                  |
|-----------------------|
| Club Dining Arm Chair |

| nenn nomber.          | #JZ124-A                                                                                                                                                                                                                                                        |  |
|-----------------------|-----------------------------------------------------------------------------------------------------------------------------------------------------------------------------------------------------------------------------------------------------------------|--|
| Cushion:              | #124 (seat & back)                                                                                                                                                                                                                                              |  |
| Material:             | Wrought Iron                                                                                                                                                                                                                                                    |  |
| Dimensions:           | W26.5" D32" H37.5"                                                                                                                                                                                                                                              |  |
| Seat Cushion:         | W22" D21" H4"                                                                                                                                                                                                                                                   |  |
| Back Cushion:         | W22" D4" H22"                                                                                                                                                                                                                                                   |  |
| Arm Height:           | 25.25"                                                                                                                                                                                                                                                          |  |
| Seat Height:          | 20''                                                                                                                                                                                                                                                            |  |
| Weight:               | 50 lbs.                                                                                                                                                                                                                                                         |  |
| Warranty:<br>(Retail) | Limited 20 Year Structural (frame)<br>Limited 5 Year Finish<br>Limited 2 Year Cushion<br>Limited 2 year Component Parts                                                                                                                                         |  |
| Features:             | -Hand Forged Wrought Iron<br>-1"x2" Rect. Hammered Tubing Frame<br>-Fully Galvanized Steel Frame<br>-Reticulated Outdoor-Grade Foam<br>-Optional Welt & Cording Available<br>-Custom Tufted Back Cushion<br>-Optional Cast Buttons Available<br>-Glide: COM0124 |  |
| COM Yardage:          | Cushions - 2.5 yard<br>*Based on 54" wide plain fabric w/ no repeat<br>railroad, or centering. Contact sales@owlee.com<br>for custom fabric quote.                                                                                                              |  |
| Finishes:             |                                                                                                                                                                                                                                                                 |  |
|                       |                                                                                                                                                                                                                                                                 |  |