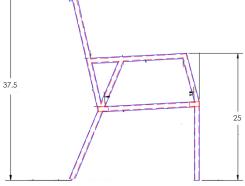

|                         |                                                                                                                                                                                                                                  |                                                      | Jee                |                 |                     |                    |
|-------------------------|----------------------------------------------------------------------------------------------------------------------------------------------------------------------------------------------------------------------------------|------------------------------------------------------|--------------------|-----------------|---------------------|--------------------|
| Item Number:            | #2733-A                                                                                                                                                                                                                          |                                                      |                    |                 | MAI                 | DE FOR GENERATIONS |
| Cushion:                | #33-S (seat)<br>#173-B (back - opti                                                                                                                                                                                              | onal)                                                |                    |                 |                     |                    |
| Material:               | Wrought Aluminum                                                                                                                                                                                                                 |                                                      |                    |                 |                     |                    |
| Dimensions:             | W24" D26.75" H37.5                                                                                                                                                                                                               |                                                      |                    |                 |                     |                    |
| Seat Cushion:           | W20" D19" H3.5"                                                                                                                                                                                                                  |                                                      |                    |                 |                     |                    |
| Back Cushion:           | W20.5" D1.5" H20.25"                                                                                                                                                                                                             |                                                      |                    |                 |                     |                    |
| Arm Height:             | 25"                                                                                                                                                                                                                              |                                                      |                    |                 |                     |                    |
| Seat Height:            | 19''                                                                                                                                                                                                                             |                                                      |                    |                 |                     |                    |
| Weight:                 | 26 lbs.                                                                                                                                                                                                                          |                                                      |                    |                 |                     |                    |
| Warranty:<br>(Retail)   | Limited 20 Year Structural (frame)<br>Limited 5 Year Finish<br>Limited 2 Year Cushion<br>Limited 2 year Component Parts                                                                                                          |                                                      |                    |                 |                     |                    |
| Features:               | -1"x2" Rect. Aluminum Tube Frame<br>-Super-Polyester Powder Coating<br>-UV Resistant<br>-Flexible Steel Seat Slats<br>-Reticulated Outdoor-Grade Foam<br>-Optional welt and cording available<br>-DuPont Delrin Glides (COM0124) |                                                      |                    |                 |                     |                    |
| COM Yardage:            | Seat Cushion - 1 yo<br>Back Cushion - 2 yo<br>*Based on 54" wide plain<br>railroad, or centering. Co<br>for custom fabric quote.                                                                                                 | ard<br>fabric w/ no repeat<br>ontact sales@owlee.com | •                  |                 |                     |                    |
| Finishes:               |                                                                                                                                                                                                                                  |                                                      |                    |                 |                     |                    |
|                         |                                                                                                                                                                                                                                  |                                                      |                    |                 |                     |                    |
| PG20: Coastal Grey      | SP21: Graphite                                                                                                                                                                                                                   | SP08: Textured Black                                 | TC75: Oxford White | SW40: Driftwood | TC20: Sandalwood    | SP18: Dark Bronze  |
| PG50: Metallic Cinnamon | SP40: Copper Canyon                                                                                                                                                                                                              | SP11: Rosewood                                       | SP42: Espresso     | SP22: Sable     | TG10: Terra Antigua |                    |
| - GJU: METAIIC CINNAMON | 3F40: Copper Canyon                                                                                                                                                                                                              | SETT: KOSEMOOD                                       | 3F42. ESPIESSO     | JEZZ. JUDIE     | IGIU: IEIra Antigua |                    |