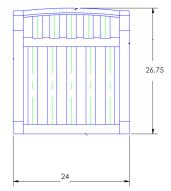

|                         |                                                                                                                                                                                                                                  |                                                      | Jee                |                 |                     |                    |
|-------------------------|----------------------------------------------------------------------------------------------------------------------------------------------------------------------------------------------------------------------------------|------------------------------------------------------|--------------------|-----------------|---------------------|--------------------|
| Item Number:            | #2733-A                                                                                                                                                                                                                          |                                                      |                    |                 | MAI                 | DE FOR GENERATIONS |
| Cushion:                | #33-S (seat)<br>#173-B (back - opti                                                                                                                                                                                              | onal)                                                |                    |                 |                     |                    |
| Material:               | Wrought Aluminum                                                                                                                                                                                                                 |                                                      |                    |                 |                     |                    |
| Dimensions:             | W24" D26.75" H37.5                                                                                                                                                                                                               |                                                      |                    |                 |                     |                    |
| Seat Cushion:           | W20" D19" H3.5"                                                                                                                                                                                                                  |                                                      |                    |                 |                     |                    |
| Back Cushion:           | W20.5" D1.5" H20.25"                                                                                                                                                                                                             |                                                      |                    |                 |                     |                    |
| Arm Height:             | 25"                                                                                                                                                                                                                              |                                                      |                    |                 |                     |                    |
| Seat Height:            | 19''                                                                                                                                                                                                                             |                                                      |                    |                 |                     |                    |
| Weight:                 | 26 lbs.                                                                                                                                                                                                                          |                                                      |                    |                 |                     |                    |
| Warranty:<br>(Retail)   | Limited 20 Year Structural (frame)<br>Limited 5 Year Finish<br>Limited 2 Year Cushion<br>Limited 2 year Component Parts                                                                                                          |                                                      |                    |                 |                     |                    |
| Features:               | -1"x2" Rect. Aluminum Tube Frame<br>-Super-Polyester Powder Coating<br>-UV Resistant<br>-Flexible Steel Seat Slats<br>-Reticulated Outdoor-Grade Foam<br>-Optional welt and cording available<br>-DuPont Delrin Glides (COM0124) |                                                      |                    |                 |                     |                    |
| COM Yardage:            | Seat Cushion - 1 yo<br>Back Cushion - 2 yo<br>*Based on 54" wide plain<br>railroad, or centering. Co<br>for custom fabric quote.                                                                                                 | ard<br>fabric w/ no repeat<br>ontact sales@owlee.com | •                  |                 |                     |                    |
| Finishes:               |                                                                                                                                                                                                                                  |                                                      |                    |                 |                     |                    |
|                         |                                                                                                                                                                                                                                  |                                                      |                    |                 |                     |                    |
| PG20: Coastal Grey      | SP21: Graphite                                                                                                                                                                                                                   | SP08: Textured Black                                 | TC75: Oxford White | SW40: Driftwood | TC20: Sandalwood    | SP18: Dark Bronze  |
| PG50: Metallic Cinnamon | SP40: Copper Canyon                                                                                                                                                                                                              | SP11: Rosewood                                       | SP42: Espresso     | SP22: Sable     | TG10: Terra Antigua |                    |
| - GJU: METAIIC CINNAMON | 3F40: Copper Canyon                                                                                                                                                                                                              | SETT: KOSEMOOD                                       | 3F42. ESPIESSO     | JEZZ. JUDIE     | IGIU: IEIra Antigua |                    |