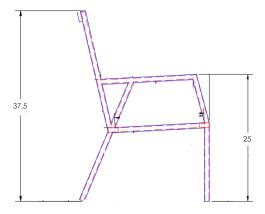

## Dining Arm Chair

Item Number: #2733-A

#33-S (seat) Cushion:

#173-B (back - optional)

Material: Wrought Aluminum

W24" D26.75" H37.5" Dimensions:

W20" D19" H3.5" Seat Cushion:

Back Cushion: W20.5" D1.5" H20.25"

25" Arm Height: 19" Seat Height:

Weight: 26 lbs.

Warranty: Limited 5 Year Structural (frame)

Limited 3 Year Finish (Commercial)

Limited 1 Year Cushion

Limited 1 year Component Parts

-1"x2" Rect. Aluminum Tube Frame Features: