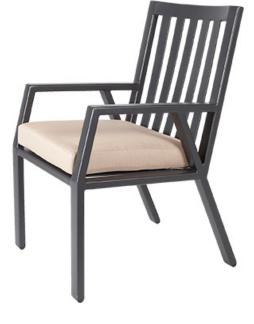

## Dining Arm Chair

Item Number: #2733-A

#33-S (seat) Cushion:

#173-B (back - optional)

Material: Wrought Aluminum

W24" D26.75" H37.5" Dimensions:

W20" D19" H3.5" Seat Cushion:

Back Cushion: W20.5" D1.5" H20.25"

25" Arm Height: 19" Seat Height:

Weight: 26 lbs.

Warranty: Limited 5 Year Structural (frame)

Limited 3 Year Finish (Commercial)

Limited 1 Year Cushion

Limited 1 year Component Parts

-1"x2" Rect. Aluminum Tube Frame Features:

-Super-Polyester Powder Coating

-UV Resistant

-Flexible Steel Seat Slats

-Reticulated Outdoor-Grade Foam -Optional welt and cording available -DuPont Delrin Glides (COM0124)

COM Yardage: Seat Cushion - 1 yard