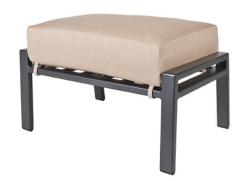

#27170-0 Item Number:

Cushion: #170

Material: Wrought Aluminum Dimensions: W30" D20" H19.5" W26" D20" H7"

Weight: 19 lbs.

Cushion:

Limited 5 Year Structural (frame) Warranty:

Limited 3 Year Finish (Commercial)

Limited 1 Year Cushion

Limited 1 year Component Parts

-1"x2" Rect. Aluminum Tube Frame Features:

-Super-Polyester Powder Coating

-Flexible Steel Seat Slats -Optional Welt and Cording Available

-DuPont Delrin Glides (COM0124)