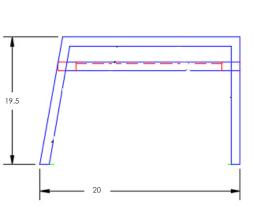

#27170-0 Item Number:

Cushion: #170

Material: Wrought Aluminum Dimensions: W30" D20" H19.5" W26" D20" H7"

Weight: 19 lbs.

Cushion:

Limited 5 Year Structural (frame) Warranty:

Limited 3 Year Finish (Commercial)