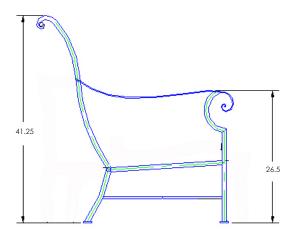

## ST. CHARLES

Love Seat

| Item Number:              | #26125-2S                                                                                                                                                                                                  |   | MADE FOR GENERATIONS |
|---------------------------|------------------------------------------------------------------------------------------------------------------------------------------------------------------------------------------------------------|---|----------------------|
| Cushion:                  | #125 (Seat & Back)                                                                                                                                                                                         |   |                      |
| Material:                 | Wrought Iron                                                                                                                                                                                               |   |                      |
| Dimensions:               | W57" D39.5" H41.25"                                                                                                                                                                                        |   |                      |
| Seat Cushion:             | W26" D26" H6" (x2)                                                                                                                                                                                         |   | Ţ                    |
| Back Cushion:             | W26" D6" H26" (x2)                                                                                                                                                                                         |   | 0                    |
| Arm Height:               | 26.5"                                                                                                                                                                                                      | 1 |                      |
| Seat Height:              | 20"                                                                                                                                                                                                        |   |                      |
| Weight:                   | 87 lbs.                                                                                                                                                                                                    |   |                      |
| Warranty:<br>(Commercial) | Limited 5 Year Structural (frame)<br>Limited 3 Year Finish<br>Limited 1 Year Cushion<br>Limited 1 year Component Parts                                                                                     |   | Ţ                    |
| Features:                 | -7/8" Galvanized Steel Tubing Frame<br>-Contoured Back for Lumbar Support<br>-Hand Forged Scrolls<br>-PlushComfort™ Seat Cushion<br>-Decorative Cast Buttons<br>-Glides Protect Frame & Surface (COM0101A) |   |                      |
| COM Yardage:              | 5 yards<br>*Based on 54" wide plain fabric w/ no repeat<br>railroad, or centering. Contact sales@owlee.com<br>for custom fabric quote.                                                                     |   | I                    |