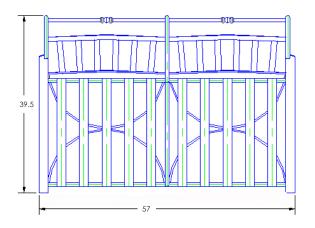

## ST. CHARLES

Love Seat

| Item Number:              | #26125-2S                                                                                                                                                                                                  |   | MADE FOR GENERATIONS |
|---------------------------|------------------------------------------------------------------------------------------------------------------------------------------------------------------------------------------------------------|---|----------------------|
| Cushion:                  | #125 (Seat & Back)                                                                                                                                                                                         |   |                      |
| Material:                 | Wrought Iron                                                                                                                                                                                               |   |                      |
| Dimensions:               | W57" D39.5" H41.25"                                                                                                                                                                                        |   |                      |
| Seat Cushion:             | W26" D26" H6" (x2)                                                                                                                                                                                         |   | Ţ                    |
| Back Cushion:             | W26" D6" H26" (x2)                                                                                                                                                                                         |   | 0                    |
| Arm Height:               | 26.5"                                                                                                                                                                                                      | 1 |                      |
| Seat Height:              | 20"                                                                                                                                                                                                        |   |                      |
| Weight:                   | 87 lbs.                                                                                                                                                                                                    |   |                      |
| Warranty:<br>(Commercial) | Limited 5 Year Structural (frame)<br>Limited 3 Year Finish<br>Limited 1 Year Cushion<br>Limited 1 year Component Parts                                                                                     |   | Ţ                    |
| Features:                 | -7/8" Galvanized Steel Tubing Frame<br>-Contoured Back for Lumbar Support<br>-Hand Forged Scrolls<br>-PlushComfort™ Seat Cushion<br>-Decorative Cast Buttons<br>-Glides Protect Frame & Surface (COM0101A) |   |                      |
| COM Yardage:              | 5 yards<br>*Based on 54" wide plain fabric w/ no repeat<br>railroad, or centering. Contact sales@owlee.com<br>for custom fabric quote.                                                                     |   | I                    |