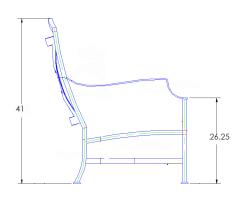

| Item Number:            | #2295-2\$                                                                                                                                                                                                                                               |                    |                 | MAD                 | e for generations |
|-------------------------|---------------------------------------------------------------------------------------------------------------------------------------------------------------------------------------------------------------------------------------------------------|--------------------|-----------------|---------------------|-------------------|
| Cushion:                | #95 (x2) Seat & Back                                                                                                                                                                                                                                    |                    |                 |                     |                   |
| Material:               | Wrought Aluminum                                                                                                                                                                                                                                        |                    |                 |                     |                   |
| Dimensions:             | W57" D34" H41"                                                                                                                                                                                                                                          |                    |                 |                     |                   |
| Seat Cushion:           | W26.5" D26" H6" (x2)                                                                                                                                                                                                                                    |                    |                 | 1                   | 1                 |
| Back Cushion:           | W26.5" D8" H26" (x2)                                                                                                                                                                                                                                    |                    |                 | 1                   |                   |
| Arm Height:             | 26.25"                                                                                                                                                                                                                                                  |                    |                 | 1                   |                   |
| Seat Height:            | 20.5"                                                                                                                                                                                                                                                   |                    | 1               | 1                   |                   |
| Weight:                 | 80 lbs.                                                                                                                                                                                                                                                 |                    |                 | 1                   |                   |
| Warranty:<br>(Retail)   | Limited 20 Year Structural (frame)<br>Limited 5 Year Finish<br>Limited 2 Year Cushion<br>Limited 2 year Component Parts                                                                                                                                 |                    |                 |                     |                   |
| Features:               | -1" Sq. 12 Gauge Aluminum Tube Frame<br>-Contoured Back for Support & Comfort<br>-Flat Bar Strap for Seat Support<br>-PlushComfort™ Seat Cushion<br>-UV Resistant<br>-Optional welt and cording available<br>-Glides Protect Frame & Surface (COM0101A) |                    | P               |                     | 71                |
| COM Yardage:            | 6 yards<br>*Based on 54" wide plain fabric w/ no repeat<br>railroad, or centering, Contact sales@owlee.com                                                                                                                                              |                    |                 |                     |                   |
| Finishes:               | for custom fabric quote.                                                                                                                                                                                                                                |                    |                 |                     |                   |
| PG20: Coastal Grey      | SP21: Graphite SP08: Textured Black                                                                                                                                                                                                                     | TC75: Oxford White | SW40: Driftwood | TC20: Sandalwood    | SP18: Dark Bronze |
| PG50: Metallic Cinnamon | SP40: Copper Canyon SP11: Rosewood                                                                                                                                                                                                                      | SP42: Espresso     | SP22: Sable     | TG10: Terra Antigua |                   |