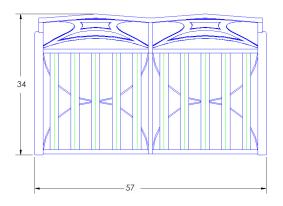

| Item Number:            | #2295-2\$                                                                                                                                                                                                                                               |                    |                 | MAD                 | e for generations |
|-------------------------|---------------------------------------------------------------------------------------------------------------------------------------------------------------------------------------------------------------------------------------------------------|--------------------|-----------------|---------------------|-------------------|
| Cushion:                | #95 (x2) Seat & Back                                                                                                                                                                                                                                    |                    |                 |                     |                   |
| Material:               | Wrought Aluminum                                                                                                                                                                                                                                        |                    |                 |                     |                   |
| Dimensions:             | W57" D34" H41"                                                                                                                                                                                                                                          |                    |                 |                     |                   |
| Seat Cushion:           | W26.5" D26" H6" (x2)                                                                                                                                                                                                                                    |                    |                 | 1                   | 1                 |
| Back Cushion:           | W26.5" D8" H26" (x2)                                                                                                                                                                                                                                    |                    |                 | 1                   |                   |
| Arm Height:             | 26.25"                                                                                                                                                                                                                                                  |                    |                 | 1                   |                   |
| Seat Height:            | 20.5"                                                                                                                                                                                                                                                   |                    | 1               | 1                   |                   |
| Weight:                 | 80 lbs.                                                                                                                                                                                                                                                 |                    |                 | 1                   |                   |
| Warranty:<br>(Retail)   | Limited 20 Year Structural (frame)<br>Limited 5 Year Finish<br>Limited 2 Year Cushion<br>Limited 2 year Component Parts                                                                                                                                 |                    |                 |                     |                   |
| Features:               | -1" Sq. 12 Gauge Aluminum Tube Frame<br>-Contoured Back for Support & Comfort<br>-Flat Bar Strap for Seat Support<br>-PlushComfort™ Seat Cushion<br>-UV Resistant<br>-Optional welt and cording available<br>-Glides Protect Frame & Surface (COM0101A) |                    | P               |                     | 71                |
| COM Yardage:            | 6 yards<br>*Based on 54" wide plain fabric w/ no repeat<br>railroad, or centering, Contact sales@owlee.com                                                                                                                                              |                    |                 |                     |                   |
| Finishes:               | for custom fabric quote.                                                                                                                                                                                                                                |                    |                 |                     |                   |
| PG20: Coastal Grey      | SP21: Graphite SP08: Textured Black                                                                                                                                                                                                                     | TC75: Oxford White | SW40: Driftwood | TC20: Sandalwood    | SP18: Dark Bronze |
| PG50: Metallic Cinnamon | SP40: Copper Canyon SP11: Rosewood                                                                                                                                                                                                                      | SP42: Espresso     | SP22: Sable     | TG10: Terra Antigua |                   |