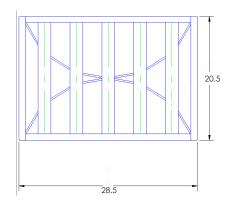

## MADISON

| Item Number:              | #2290-O                                                                                                                                                                                                                                                                                                                    | ade for c |
|---------------------------|----------------------------------------------------------------------------------------------------------------------------------------------------------------------------------------------------------------------------------------------------------------------------------------------------------------------------|-----------|
| Cushion:                  | #90                                                                                                                                                                                                                                                                                                                        |           |
| Material:                 | Wrought Aluminum                                                                                                                                                                                                                                                                                                           |           |
| Dimensions:               | W28.5" D20.5" H20"                                                                                                                                                                                                                                                                                                         |           |
| Cushion:                  | W25.5" D21" H6"                                                                                                                                                                                                                                                                                                            |           |
| Weight:                   | 22 lbs.                                                                                                                                                                                                                                                                                                                    |           |
| Warranty:<br>(Commercial) | Limited 5 Year Structural (frame)<br>Limited 3 Year Finish<br>Limited 1 Year Cushion<br>Limited 1 year Component Parts                                                                                                                                                                                                     |           |
| Features:                 | <ul> <li>-1" Sq. 12 Gauge Aluminum Tube Frame</li> <li>-Contoured Back for Support &amp; Comfort</li> <li>-Flat Bar Strap for Seat Support</li> <li>-Reticulated Outdoor-Grade Foam</li> <li>-UV Resistant</li> <li>-Optional welt and cording available</li> <li>-Gides Protect Frame &amp; Surface (COM0101A)</li> </ul> |           |
| COM Yardage:              | 1.5 yards<br>*Based on 54" wide plain fabric w/ no repeat<br>railroad, or centering. Contact sales@owlee.com<br>for custom fabric quote.                                                                                                                                                                                   |           |