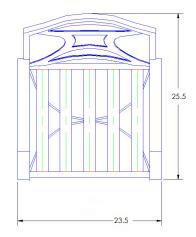

## MADISON

Dining Arm Chair

MADE FOR GENERATIONS

Item Number: #2253-A

Cushion: #53-S (seat)

#84-B (back - optional)

Material: Wrought Aluminum

Dimensions: W23.5" D25.5" H38.5"