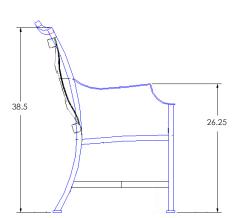

## MADISON

Dining Arm Chair

MADE FOR GENERATIONS

Item Number: #2253-A

Cushion: #53-S (seat)

#84-B (back - optional)

Material: Wrought Aluminum

Dimensions: W23.5" D25.5" H38.5"

Seat Cushion: W20" D18" H3"

W20" D1.5" H22" Back Cushion:

26.25" Arm Height: Seat Height: 19.5"

Weight: 19 lbs.

Warranty: Limited 5 Year Structural (frame)

Limited 3 Year Finish (Commercial) Limited 1 Year Cushion