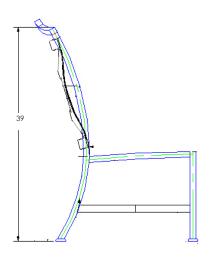

MADISON

Dining Side Chair

| Item Number:              | #2251-S                                                                                                                                                                                      |                                                     |                    |                 | MADI             | e for generations |
|---------------------------|----------------------------------------------------------------------------------------------------------------------------------------------------------------------------------------------|-----------------------------------------------------|--------------------|-----------------|------------------|-------------------|
| Cushion:                  | #51-S (seat)<br>#73-B (back - optional)                                                                                                                                                      |                                                     |                    |                 |                  |                   |
| Material:                 | Wrought Aluminum                                                                                                                                                                             |                                                     |                    |                 |                  |                   |
| Dimensions:               | W19" D26.5" H39"                                                                                                                                                                             |                                                     |                    |                 |                  |                   |
| Seat Cushion:             | W17.5" D17.5" H3"                                                                                                                                                                            |                                                     |                    |                 |                  |                   |
| Back Cushion:             | W17.5" D2.5" H17.5"                                                                                                                                                                          |                                                     |                    |                 |                  |                   |
| Seat Height:              | 19"                                                                                                                                                                                          |                                                     |                    |                 |                  |                   |
| Weight:                   | 15 lbs.                                                                                                                                                                                      |                                                     |                    |                 |                  |                   |
| Warranty:<br>(Commercial) | Limited 5 Year Structural (frame)<br>Limited 3 Year Finish<br>Limited 1 Year Cushion<br>Limited 1 year Component Parts                                                                       |                                                     |                    |                 |                  |                   |
| Features:                 | -1" Sq. 12 Gauge Aluminu<br>-Contoured Back for Sup<br>-Flat Bar Strap for Seat Su<br>-Reticulated Outdoor-Gru<br>-UV Resistant<br>-Optional welt and cordii<br>-Glides Protect Frame & Sufe | port & Comfort<br>pport<br>ade Foam<br>ng available |                    | H               | 4                |                   |
| COM Yardage:<br>Finishes: | Seat Cushion - 1 yard<br>Back Cushion - 0.75 yard<br>*Based on 54" wide plain fabric w<br>railroad, or centering. Contact s<br>for custom fabric quote.                                      | v/no repeat                                         |                    | Ţ               |                  |                   |
|                           |                                                                                                                                                                                              |                                                     |                    |                 |                  |                   |
| PG20: Coastal Grey        |                                                                                                                                                                                              | 18: Textured Black                                  | TC75: Oxford White | SW40: Driftwood | TC20: Sandalwood | SP18: Dark Bronze |