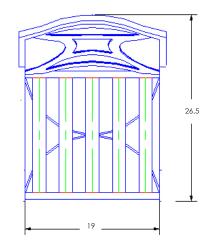

MADISON

Dining Side Chair

| Item Number:              | #2251-S                                                                                                                                                                                      |                                                     |                    |                 | MADI             | e for generations |
|---------------------------|----------------------------------------------------------------------------------------------------------------------------------------------------------------------------------------------|-----------------------------------------------------|--------------------|-----------------|------------------|-------------------|
| Cushion:                  | #51-S (seat)<br>#73-B (back - optional)                                                                                                                                                      |                                                     |                    |                 |                  |                   |
| Material:                 | Wrought Aluminum                                                                                                                                                                             |                                                     |                    |                 |                  |                   |
| Dimensions:               | W19" D26.5" H39"                                                                                                                                                                             |                                                     |                    |                 |                  |                   |
| Seat Cushion:             | W17.5" D17.5" H3"                                                                                                                                                                            |                                                     |                    |                 |                  |                   |
| Back Cushion:             | W17.5" D2.5" H17.5"                                                                                                                                                                          |                                                     |                    |                 |                  |                   |
| Seat Height:              | 19"                                                                                                                                                                                          |                                                     |                    |                 |                  |                   |
| Weight:                   | 15 lbs.                                                                                                                                                                                      |                                                     |                    |                 |                  |                   |
| Warranty:<br>(Commercial) | Limited 5 Year Structural (frame)<br>Limited 3 Year Finish<br>Limited 1 Year Cushion<br>Limited 1 year Component Parts                                                                       |                                                     |                    |                 |                  |                   |
| Features:                 | -1" Sq. 12 Gauge Aluminu<br>-Contoured Back for Sup<br>-Flat Bar Strap for Seat Su<br>-Reticulated Outdoor-Gru<br>-UV Resistant<br>-Optional welt and cordii<br>-Glides Protect Frame & Sufe | port & Comfort<br>pport<br>ade Foam<br>ng available |                    | H               | 4                |                   |
| COM Yardage:<br>Finishes: | Seat Cushion - 1 yard<br>Back Cushion - 0.75 yard<br>*Based on 54" wide plain fabric w<br>railroad, or centering. Contact s<br>for custom fabric quote.                                      | v/no repeat                                         |                    | Ţ               |                  |                   |
|                           |                                                                                                                                                                                              |                                                     |                    |                 |                  |                   |
| PG20: Coastal Grey        |                                                                                                                                                                                              | 18: Textured Black                                  | TC75: Oxford White | SW40: Driftwood | TC20: Sandalwood | SP18: Dark Bronze |