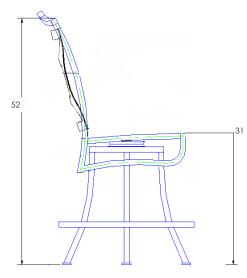

| -S (seat)<br>B-B (back - optiona<br>bught Aluminum<br>P" D26.5" H52"<br>7.5" D17.5" H3"<br>7.5" D2.5" H17.5"<br>bs.<br>ited 5 Year Structur<br>ited 3 Year Finish<br>ited 1 Year Cushior<br>ited 1 year Compo | ral (frame)<br>n                                                                                                                                                                                                          |                                                                                                                                                                                                                                                                                         |                                                                                                                                                                                                                                                                                                                                               |                                                                                                                                                                                                                                                                                                                                                                 |                                                                                                                                                                                                                                                                                                                                                                                                                                                                                                                                                                                                                                                                                                                                                                                                                                                                                                                                                                          |  |
|---------------------------------------------------------------------------------------------------------------------------------------------------------------------------------------------------------------|---------------------------------------------------------------------------------------------------------------------------------------------------------------------------------------------------------------------------|-----------------------------------------------------------------------------------------------------------------------------------------------------------------------------------------------------------------------------------------------------------------------------------------|-----------------------------------------------------------------------------------------------------------------------------------------------------------------------------------------------------------------------------------------------------------------------------------------------------------------------------------------------|-----------------------------------------------------------------------------------------------------------------------------------------------------------------------------------------------------------------------------------------------------------------------------------------------------------------------------------------------------------------|--------------------------------------------------------------------------------------------------------------------------------------------------------------------------------------------------------------------------------------------------------------------------------------------------------------------------------------------------------------------------------------------------------------------------------------------------------------------------------------------------------------------------------------------------------------------------------------------------------------------------------------------------------------------------------------------------------------------------------------------------------------------------------------------------------------------------------------------------------------------------------------------------------------------------------------------------------------------------|--|
| 9" D26.5" H52"<br>7.5" D17.5" H3"<br>7.5" D2.5" H17.5"<br>bs.<br>ited 5 Year Structur<br>ited 3 Year Finish<br>ited 1 Year Cushior<br>ited 1 year Compo                                                       | n                                                                                                                                                                                                                         |                                                                                                                                                                                                                                                                                         |                                                                                                                                                                                                                                                                                                                                               | A                                                                                                                                                                                                                                                                                                                                                               |                                                                                                                                                                                                                                                                                                                                                                                                                                                                                                                                                                                                                                                                                                                                                                                                                                                                                                                                                                          |  |
| 7.5" D17.5" H3"<br>7.5" D2.5" H17.5"<br>bs.<br>ited 5 Year Structur<br>ited 3 Year Finish<br>ited 1 Year Cushior<br>ited 1 year Compo                                                                         | n                                                                                                                                                                                                                         |                                                                                                                                                                                                                                                                                         |                                                                                                                                                                                                                                                                                                                                               | A                                                                                                                                                                                                                                                                                                                                                               |                                                                                                                                                                                                                                                                                                                                                                                                                                                                                                                                                                                                                                                                                                                                                                                                                                                                                                                                                                          |  |
| 7.5" D2.5" H17.5"<br>bs.<br>ited 5 Year Structur<br>ited 3 Year Finish<br>ited 1 Year Cushior<br>ited 1 year Compc                                                                                            | n                                                                                                                                                                                                                         |                                                                                                                                                                                                                                                                                         |                                                                                                                                                                                                                                                                                                                                               | A                                                                                                                                                                                                                                                                                                                                                               |                                                                                                                                                                                                                                                                                                                                                                                                                                                                                                                                                                                                                                                                                                                                                                                                                                                                                                                                                                          |  |
| bs.<br>ited 5 Year Structur<br>ited 3 Year Finish<br>ited 1 Year Cushior<br>ited 1 year Compo                                                                                                                 | n                                                                                                                                                                                                                         |                                                                                                                                                                                                                                                                                         |                                                                                                                                                                                                                                                                                                                                               |                                                                                                                                                                                                                                                                                                                                                                 |                                                                                                                                                                                                                                                                                                                                                                                                                                                                                                                                                                                                                                                                                                                                                                                                                                                                                                                                                                          |  |
| bs.<br>ited 5 Year Structur<br>ited 3 Year Finish<br>ited 1 Year Cushior<br>ited 1 year Compo                                                                                                                 | n                                                                                                                                                                                                                         |                                                                                                                                                                                                                                                                                         |                                                                                                                                                                                                                                                                                                                                               |                                                                                                                                                                                                                                                                                                                                                                 |                                                                                                                                                                                                                                                                                                                                                                                                                                                                                                                                                                                                                                                                                                                                                                                                                                                                                                                                                                          |  |
| ited 5 Year Structur<br>ited 3 Year Finish<br>ited 1 Year Cushior<br>ited 1 year Compo                                                                                                                        | n                                                                                                                                                                                                                         |                                                                                                                                                                                                                                                                                         |                                                                                                                                                                                                                                                                                                                                               |                                                                                                                                                                                                                                                                                                                                                                 |                                                                                                                                                                                                                                                                                                                                                                                                                                                                                                                                                                                                                                                                                                                                                                                                                                                                                                                                                                          |  |
| ited 3 Year Finish<br>ited 1 Year Cushior<br>ited 1 year Compo                                                                                                                                                | n                                                                                                                                                                                                                         |                                                                                                                                                                                                                                                                                         |                                                                                                                                                                                                                                                                                                                                               |                                                                                                                                                                                                                                                                                                                                                                 |                                                                                                                                                                                                                                                                                                                                                                                                                                                                                                                                                                                                                                                                                                                                                                                                                                                                                                                                                                          |  |
| Sa. 12 Gauge Alun                                                                                                                                                                                             |                                                                                                                                                                                                                           |                                                                                                                                                                                                                                                                                         | THE                                                                                                                                                                                                                                                                                                                                           |                                                                                                                                                                                                                                                                                                                                                                 |                                                                                                                                                                                                                                                                                                                                                                                                                                                                                                                                                                                                                                                                                                                                                                                                                                                                                                                                                                          |  |
| ntoured Back for S<br>t Bar Strap for Seat<br>ticulated Outdoor-<br>Resistant<br>btional welt and co                                                                                                          | t Support<br>Grade Foam<br>ording available                                                                                                                                                                               |                                                                                                                                                                                                                                                                                         | \$                                                                                                                                                                                                                                                                                                                                            | 1                                                                                                                                                                                                                                                                                                                                                               |                                                                                                                                                                                                                                                                                                                                                                                                                                                                                                                                                                                                                                                                                                                                                                                                                                                                                                                                                                          |  |
|                                                                                                                                                                                                               | ric w/ no repeat                                                                                                                                                                                                          |                                                                                                                                                                                                                                                                                         | 1                                                                                                                                                                                                                                                                                                                                             |                                                                                                                                                                                                                                                                                                                                                                 |                                                                                                                                                                                                                                                                                                                                                                                                                                                                                                                                                                                                                                                                                                                                                                                                                                                                                                                                                                          |  |
|                                                                                                                                                                                                               |                                                                                                                                                                                                                           |                                                                                                                                                                                                                                                                                         |                                                                                                                                                                                                                                                                                                                                               |                                                                                                                                                                                                                                                                                                                                                                 |                                                                                                                                                                                                                                                                                                                                                                                                                                                                                                                                                                                                                                                                                                                                                                                                                                                                                                                                                                          |  |
|                                                                                                                                                                                                               | SP08: Textured Black                                                                                                                                                                                                      | TC75: Oxford White                                                                                                                                                                                                                                                                      | SW40: Driftwood                                                                                                                                                                                                                                                                                                                               | TC20: Sandalwood                                                                                                                                                                                                                                                                                                                                                | SP18: Dark Bronze                                                                                                                                                                                                                                                                                                                                                                                                                                                                                                                                                                                                                                                                                                                                                                                                                                                                                                                                                        |  |
| tti<br>dullecc                                                                                                                                                                                                | Bar Strap for Seat<br>iculated Outdoor-<br>Resistant<br>tional welt and co<br>es Protect Frame & 3<br>Cushion - 1 yard<br>k Cushion - 1 yard<br>d on 54" wide plain fab<br>ad, or centering. Conto<br>ustom fabric quote. | tional welt and cording available<br>es Protect Frame & Surface (COM0101A)<br>Cushion - 1 yard<br>d on 54" wide plain fabric w/ no repeat<br>ad, or centering. Contact sales@owlee.com<br>ustom fabric quote.<br>Contact sales@owlee.com<br>ustom fabric quote.<br>SP08: Textured Black | Bar Strap for Seat Support   iculated Outdoor-Grade Foam   Resistant   tional welt and cording available   es Protect Frame & Surface (COM0101A)   t Cushion - 1 yard   d on 54" wide plain fabric w/ no repeat   tad, or centering. Contact sales@owlee.com   ustom fabric quote.   P1: Graphite   SP08: Textured Black   TC75: Oxford White | Bar Strap for Seat Support   iculated Outdoor-Grade Foam   Resistant   tional welt and cording available   es Protect Frame & Surface (COM0101A)   t Cushion - 1 yard   d on 54" wide plain fabric w/ no repeat   tad, or centering. Contact sales@owlee.com   ustom fabric quote.   P1: Graphite   SP08: Textured Black   TC75: Oxford White   SW40: Driftwood | Bar Strap for Seat Support Culated Outdoor-Grade Foam   Resistant Final welt and cording available   es Protect Frame & Surface (COM0101A) For Seat Support   Cushion - 1 yard Cushion - 1 yard   d on 54" wide plain fabric w/ no repeat For Seat Support   ad, or centering, Contact sales@owlee.com For Seat Support   P: Graphite SP08: Textured Black   F: Graphite <t< td=""></t<> |  |