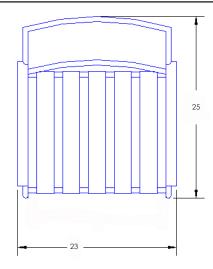

## Dining Arm Chair

Cushion: #53-S (Seat)

#53-B (Back - optional)

Material: Wrought Iron

Dimensions: W23" D25" H35.75"

Seat Cushion: W20" D18" H3"

W20" D1" H17.5" Back Cushion:

25.5" Arm Height: 19" Seat Height: