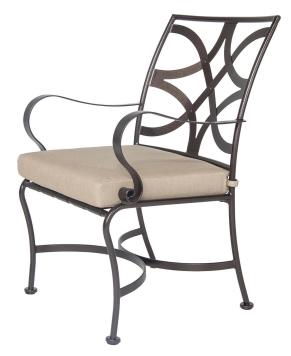

## Dining Arm Chair

Cushion: #53-S (Seat)

#53-B (Back - optional)

Material: Wrought Iron

Dimensions: W23" D25" H35.75"

Seat Cushion: W20" D18" H3"

W20" D1" H17.5" Back Cushion:

25.5" Arm Height: 19" Seat Height:

31 lbs. Weight:

Warranty: Limited 5 Year Structural (frame)

Limited 3 Year Finish (Commercial) Limited 1 Year Cushion

Limited 1 year Component Parts

Features: -¾" Galvanized Steel Tubing Frame

-Galvanized Interwoven back

-Spring Steel Strap Seat -Aluminum Rivets

-Leg Brace Support Stretchers

-Reticulated Outdoor-Grade Foam -Glides Protect Frame & Surface (COM0101A)

COM Yardage: Seat Cushion - 1 yard

Back Cushion - 1 yard

\*Based on 54" wide plain fabric w/ no repeat railroad, or centering. Contact sales@owlee.com for custom fabric quote.