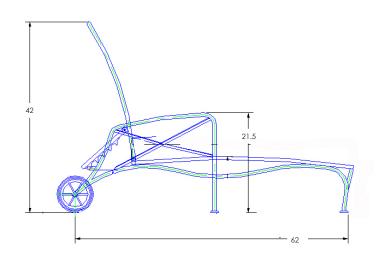

Adjustable Chasie

| Item Number:           | #17138-CH                                                                                                                                                                                                             |  |
|------------------------|-----------------------------------------------------------------------------------------------------------------------------------------------------------------------------------------------------------------------|--|
| Cushion:               | #138 (Seat, Back & Arm)                                                                                                                                                                                               |  |
| Material:              | Wrought Iron                                                                                                                                                                                                          |  |
| Dimensions:            | W35" D80" H42"                                                                                                                                                                                                        |  |
| Seat & Back<br>Cushion | W31" D75" H3"                                                                                                                                                                                                         |  |
| Arm Cushions:          | W6" D22" H11"                                                                                                                                                                                                         |  |
| Arm Height:            | 21.5"                                                                                                                                                                                                                 |  |
| Seat Height:           | 17"                                                                                                                                                                                                                   |  |
| Weight:                | 62 lbs.                                                                                                                                                                                                               |  |
| Warranty:<br>(Retail)  | Limited 20 Year Structural (frame)<br>Limited 5 Year Finish<br>Limited 2 Year Cushion<br>Limited 2 year Component Parts                                                                                               |  |
| Features:              | -3/4" Rd. Galvanized Steel Tube Frame<br>-Barrel Back Design<br>-Decorative Tufted Back & Arms Cushions<br>-Velcro Tabs Keep Cushions Attached<br>-Reticulated Outdoor-Grade Foam<br>-DuPont Delrin Glides (COM0101A) |  |
| COM Yardage:           | 4.5 yards<br>*Based on 54" wide plain fabric w/ no repeat<br>railroad, or centering. Contact sales@owlee.com<br>for custom fabric quote.                                                                              |  |