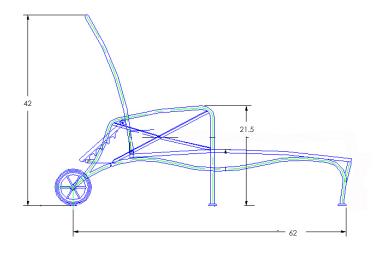

Adjustable Chasie

| Item Number:              | #17138-CH MADE FOR GENER                                                                                                                                                                                              |   |  |
|---------------------------|-----------------------------------------------------------------------------------------------------------------------------------------------------------------------------------------------------------------------|---|--|
| Cushion:                  | #138 (Seat, Back & Arm)                                                                                                                                                                                               |   |  |
| Material:                 | Wrought Iron                                                                                                                                                                                                          |   |  |
| Dimensions:               | W35" D80" H42"                                                                                                                                                                                                        |   |  |
| Seat & Back<br>Cushion    | W31" D75" H3"                                                                                                                                                                                                         |   |  |
| Arm Cushions:             | W6" D22" H11"                                                                                                                                                                                                         |   |  |
| Arm Height:               | 21.5"                                                                                                                                                                                                                 |   |  |
| Seat Height:              | 17"                                                                                                                                                                                                                   |   |  |
| Weight:                   | 62 lbs.                                                                                                                                                                                                               |   |  |
| Warranty:<br>(Commercial) | Limited 5 Year Structural (frame)<br>Limited 3 Year Finish<br>Limited 1 Year Cushion<br>Limited 1 year Component Parts                                                                                                | A |  |
| Features:                 | -3/4" Rd. Galvanized Steel Tube Frame<br>-Barrel Back Design<br>-Decorative Tufted Back & Arms Cushions<br>-Velcro Tabs Keep Cushions Attached<br>-Reticulated Outdoor-Grade Foam<br>-DuPont Delrin Glides (COM0101A) |   |  |
| COM Yardage:              | 4.5 yards<br>*Based on 54" wide plain fabric w/ no repeat<br>railroad, or centering. Contact sales@owlee.com<br>for custom fabric quote.                                                                              |   |  |
| Finishes:                 |                                                                                                                                                                                                                       |   |  |
|                           |                                                                                                                                                                                                                       |   |  |