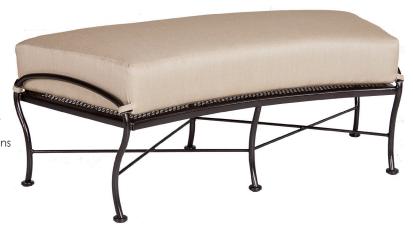

## Curved Bench

Item Number: #17132-0

Cushion: #132 (Seat, Back & Arms)

Material: Wrought Iron

W52" D27" H8" Seat Cushion:

20" Seat Height:

Dimensions:

Weight: 37 lbs.

Warranty: Limited 5 Year Structural (frame)

W53" D26" H20"

Limited 3 Year Finish (Commercial) Limited 1 Year Cushion

Limited 1 year Component Parts

Features: -3/4" Rd. Galvanized Steel Tube Frame

-Barrel Back Design

-Decorative Tufted Back & Arms Cushions -Velcro Tabs Keep Cushions Attached -Reticulated Outdoor-Grade Foam -DuPont Delrin Glides (COM0101A)

2.75 yards COM Yardage:

\*Based on 54" wide plain fabric w/ no repeat railroad, or centering. Contact sales@owlee.com for custom fabric quote.