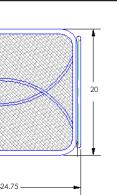

## Ottoman

Item Number: #17130-0

Cushion: #130

Material: Wrought Iron

W24.75" D20" H18.5" Dimensions:

W24" D20" H6" Cushion:

Weight: 16 lbs.

Warranty: Limited 20 Year Structural (frame)