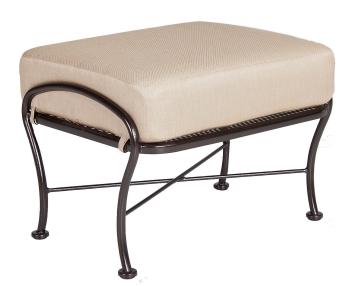

## Ottoman

Item Number: #17130-0

Cushion: #130

Material: Wrought Iron

W24.75" D20" H18.5" Dimensions:

W24" D20" H6" Cushion:

Weight: 16 lbs.

Warranty: Limited 20 Year Structural (frame)

Limited 5 Year Finish (Retail) Limited 2 Year Cushion

Limited 2 year Component Parts

Features: -3/4" Rd. Galvanized Steel Tube Frame

-Barrel Back Design

-Decorative Tufted Back & Arms Cushions -Velcro Tabs Keep Cushions Attached -Reticulated Outdoor-Grade Foam -DuPont Delrin Glides (COM0101A)