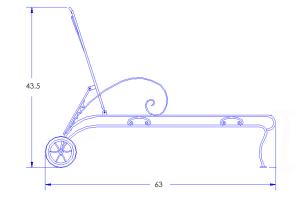

| Item Number:          | #4379-CH                                                                                                                                               | MADE FOR GENE |
|-----------------------|--------------------------------------------------------------------------------------------------------------------------------------------------------|---------------|
| Cushion:              | #79                                                                                                                                                    |               |
| Material:             | Wrought Iron                                                                                                                                           |               |
| Dimensions:           | W27.5" D63" H43.5"                                                                                                                                     |               |
| Cushion:              | W23" D74" H3"                                                                                                                                          |               |
| Arm Height:           | 24"                                                                                                                                                    |               |
| Seat Height:          | 14"                                                                                                                                                    |               |
| Weight:               | 88 lbs.                                                                                                                                                |               |
| Warranty:<br>(Retail) | Limited 20 Year Structural (frame)<br>Limited 5 Year Finish<br>Limited 2 Year Cushion<br>Limited 2 year Component Parts                                |               |
| Features:             | -Hand forged wrought iron<br>-Super-Polyester powder coating<br>-UV Resistant<br>-Reticulated Outdoor-Grade Foam<br>-Stock Sunbrella and COM available |               |
| COM Yardage:          | 3 yards<br>"Based on 54" wide plain fabric w/ no repeat<br>railroad, or centering. Contact sales@owlee.com<br>for custom fabric quote.                 |               |