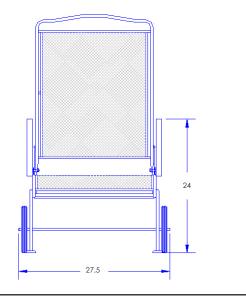

| Item Number:          | #4379-CH                                                                                                                                               | MADE FOR GENE |
|-----------------------|--------------------------------------------------------------------------------------------------------------------------------------------------------|---------------|
| Cushion:              | #79                                                                                                                                                    |               |
| Material:             | Wrought Iron                                                                                                                                           |               |
| Dimensions:           | W27.5" D63" H43.5"                                                                                                                                     |               |
| Cushion:              | W23" D74" H3"                                                                                                                                          |               |
| Arm Height:           | 24"                                                                                                                                                    |               |
| Seat Height:          | 14"                                                                                                                                                    |               |
| Weight:               | 88 lbs.                                                                                                                                                |               |
| Warranty:<br>(Retail) | Limited 20 Year Structural (frame)<br>Limited 5 Year Finish<br>Limited 2 Year Cushion<br>Limited 2 year Component Parts                                |               |
| Features:             | -Hand forged wrought iron<br>-Super-Polyester powder coating<br>-UV Resistant<br>-Reticulated Outdoor-Grade Foam<br>-Stock Sunbrella and COM available |               |
| COM Yardage:          | 3 yards<br>"Based on 54" wide plain fabric w/ no repeat<br>railroad, or centering. Contact sales@owlee.com<br>for custom fabric quote.                 |               |