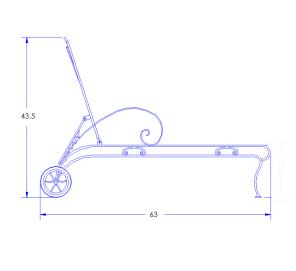

## Adjustable Chaise

#4379-CH Item Number:

Cushion: #79

Material: Wrought Iron

Dimensions: W27.5" D63" H43.5"

Cushion: W23" D74" H3"

24" Arm Height: Seat Height: 14"

Weight: 88 lbs.