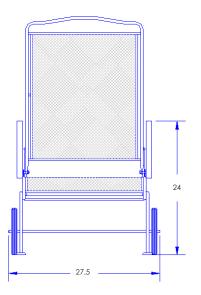

## Adjustable Chaise

#4379-CH Item Number:

Cushion: #79

Material: Wrought Iron

Dimensions: W27.5" D63" H43.5"

Cushion: W23" D74" H3"

24" Arm Height: Seat Height: 14"

Weight: 88 lbs.