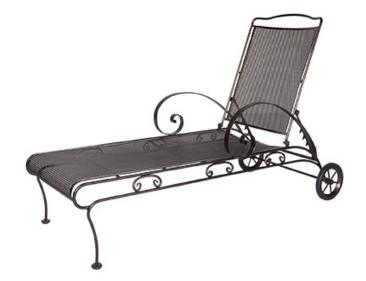

## Adjustable Chaise

#4379-CH Item Number:

Cushion: #79

Material: Wrought Iron

Dimensions: W27.5" D63" H43.5"

Cushion: W23" D74" H3"

24" Arm Height: Seat Height: 14"

Weight: 88 lbs.

Limited 5 Year Structural (frame) Warranty:

Limited 3 Year Finish (Commercial) Limited 1 Year Cushion

Limited 1 year Component Parts

-Hand forged wrought iron Features:

-Super-Polyester powder coating

-UV Resistant

-Reticulated Outdoor-Grade Foam -Stock Sunbrella and COM available

COM Yardage: 3 yards

\*Based on 54" wide plain fabric w/ no repeat railroad, or centering. Contact sales@owlee.com for custom fabric quote.