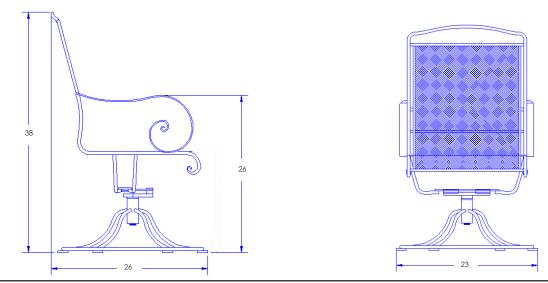

Swivel Rocker Dining Arm Chair

| Item Number:          | #4374-SR                                                                                                                                               | MADE | for g |
|-----------------------|--------------------------------------------------------------------------------------------------------------------------------------------------------|------|-------|
| Cushion:              | #74 (optional)                                                                                                                                         |      |       |
| Material:             | Wrought Iron                                                                                                                                           |      |       |
| Dimensions:           | W23" D26" H38"                                                                                                                                         |      | 7     |
| Seat Cushion:         | W19" D20" H2"                                                                                                                                          |      |       |
| Back Cushion:         | W19" D2" H20"                                                                                                                                          |      |       |
| Arm Height:           | 26"                                                                                                                                                    |      |       |
| Seat Height:          | 17"                                                                                                                                                    |      |       |
| Weight:               | 43 lbs.                                                                                                                                                |      |       |
| Warranty:<br>(Retail) | Limited 20 Year Structural (frame)<br>Limited 5 Year Finish<br>Limited 2 Year Cushion<br>Limited 2 year Component Parts                                |      |       |
| Features:             | -Hand forged wrought iron<br>-Super-Polyester powder coating<br>-UV Resistant<br>-Reticulated Outdoor-Grade Foam<br>-Stock Sunbrella and COM available |      |       |
| COM Yardage:          | 2 yards<br>*Based on 54" wide plain fabric w/ no repeat<br>railroad, or centering. Contact sales@owlee.com<br>for custom fabric quote.                 |      |       |