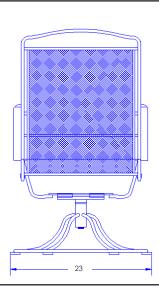

## AVALON

Item Number: #4374-SR

Cushion: #74 (optional)

Material: Wrought Iron

Dimensions: W23" D26" H38"

Seat Cushion: W19" D20" H2"

W19" D2" H20" Back Cushion:

Arm Height: 26" 17" Seat Height: