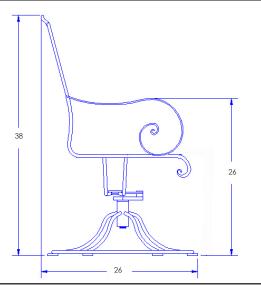

## AVALON

Item Number: #4374-SR

Cushion: #74 (optional)

Material: Wrought Iron

Dimensions: W23" D26" H38"

Seat Cushion: W19" D20" H2"

W19" D2" H20" Back Cushion:

Arm Height: 26" 17" Seat Height: