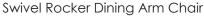

## AVALON

Item Number: #4374-SR

Cushion: #74 (optional)

Material: Wrought Iron

Dimensions: W23" D26" H38"

Seat Cushion: W19" D20" H2"

W19" D2" H20" Back Cushion:

Arm Height: 26" 17" Seat Height:

Weight: 43 lbs.

Warranty: Limited 5 Year Structural (frame)

Limited 3 Year Finish (Commercial) Limited 1 Year Cushion

Limited 1 year Component Parts

Features:

-Hand forged wrought iron -Super-Polyester powder coating

-UV Resistant

-Reticulated Outdoor-Grade Foam -Stock Sunbrella and COM available

COM Yardage:

\*Based on 54" wide plain fabric w/ no repeat railroad, or centering. Contact sales@owlee.com for custom fabric quote.