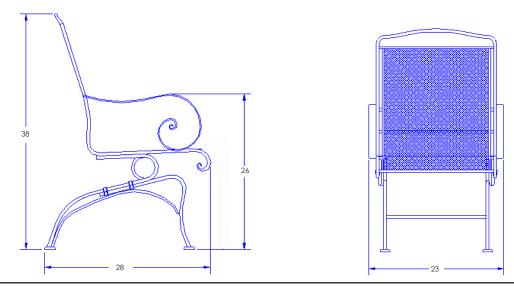

Coil Spring Dining Arm Chair

| Item Number:          | #4374-CB                                                                                                                                               | MADE FOR GENE |
|-----------------------|--------------------------------------------------------------------------------------------------------------------------------------------------------|---------------|
| Cushion:              | #74 (optional)                                                                                                                                         |               |
| Material:             | Wrought Iron                                                                                                                                           |               |
| Dimensions:           | W23" D28" H38"                                                                                                                                         |               |
| Seat Cushion:         | W19" D20" H2"                                                                                                                                          |               |
| Back Cushion:         | W19" D2" H20"                                                                                                                                          |               |
| Arm Height:           | 26"                                                                                                                                                    |               |
| Seat Height:          | 17''                                                                                                                                                   |               |
| Weight:               | 40 lbs.                                                                                                                                                |               |
| Warranty:<br>(Retail) | Limited 20 Year Structural (frame)<br>Limited 5 Year Finish<br>Limited 2 Year Cushion<br>Limited 2 year Component Parts                                |               |
| Features:             | -Hand forged wrought iron<br>-Super-Polyester powder coating<br>-UV Resistant<br>-Reticulated Outdoor-Grade Foam<br>-Stock Sunbrella and COM available |               |
| COM Yardage:          | 2 yards<br>*Based on 54" wide plain fabric w/ no repeat<br>railroad, or centering. Contact sales@owlee.com<br>for custom fabric quote.                 |               |