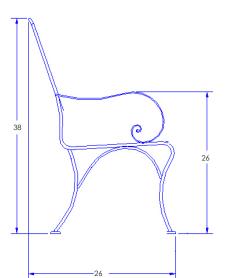

## Dining Arm Chair

Cushion: #74 (optional)

Material: Wrought Iron

W23" D26" H38" Dimensions:

Seat Cushion: W19" D20" H2"

Back Cushion: W19" D2" H20"

Arm Height: 26" 17" Seat Height:

Weight: 31 lbs.