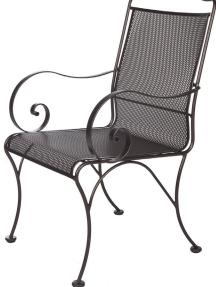

## Dining Arm Chair

Cushion: #74 (optional)

Material: Wrought Iron

W23" D26" H38" Dimensions:

Seat Cushion: W19" D20" H2"

Back Cushion: W19" D2" H20"

Arm Height: 26" 17" Seat Height:

Weight: 31 lbs.

Limited 20 Year Structural (frame) Warranty:

(Retail) Limited 5 Year Finish Limited 2 Year Cushion

Limited 2 year Component Parts

Features: -Hand forged wrought iron

-Super-Polyester powder coating

-UV Resistant

-Reticulated Outdoor-Grade Foam -Stock Sunbrella and COM available

COM Yardage: 2 yards

> \*Based on 54" wide plain fabric w/ no repeat railroad, or centering. Contact sales@owlee.com for custom fabric quote.