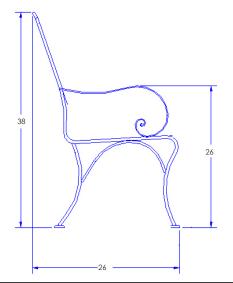

## Dining Arm Chair

Cushion: #74 (optional)

Material: Wrought Iron

W23" D26" H38" Dimensions:

Seat Cushion: W19" D20" H2"

Back Cushion: W19" D2" H20"

Arm Height: 26" Seat Height: 17"

Weight: 31 lbs.