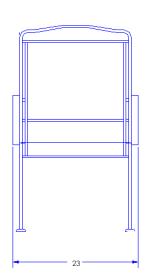

## Dining Arm Chair

Cushion: #74 (optional)

Material: Wrought Iron

W23" D26" H38" Dimensions:

Seat Cushion: W19" D20" H2"

Back Cushion: W19" D2" H20"

Arm Height: 26" Seat Height: 17"

Weight: 31 lbs.