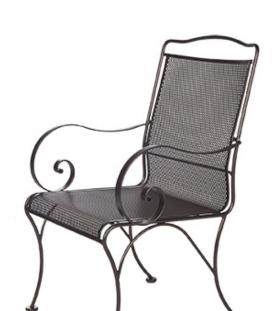

## AVALON

## Dining Arm Chair

Cushion: #74 (optional)

Material: Wrought Iron

W23" D26" H38" Dimensions:

Seat Cushion: W19" D20" H2"

Back Cushion: W19" D2" H20"

Arm Height: 26" Seat Height: 17"

Weight: 31 lbs.

Limited 5 Year Structural (frame) Warranty:

Limited 3 Year Finish (Commercial) Limited 1 Year Cushion

Limited 1 year Component Parts

Features: -Hand forged wrought iron

-Super-Polyester powder coating

-UV Resistant

-Reticulated Outdoor-Grade Foam -Stock Sunbrella and COM available

COM Yardage: 2 yards

> \*Based on 54" wide plain fabric w/ no repeat railroad, or centering. Contact sales@owlee.com for custom fabric quote.