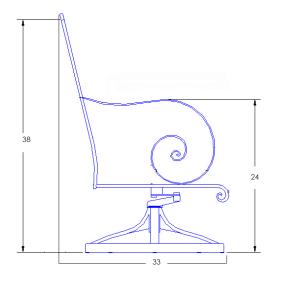

Swivel Rocker Lounge Chair

| Item Number:          | #4355-SR                                                                                                                                               | MADE FOR GENERATIO |
|-----------------------|--------------------------------------------------------------------------------------------------------------------------------------------------------|--------------------|
| Cushion:              | #55                                                                                                                                                    |                    |
| Material:             | Wrought Iron                                                                                                                                           |                    |
| Dimensions:           | W27.5" D33" H38"                                                                                                                                       |                    |
| Seat Cushion:         | W24" D24" H6.5"                                                                                                                                        |                    |
| Back Cushion:         | W24" D4.5" H23"                                                                                                                                        |                    |
| Arm Height:           | 24"                                                                                                                                                    |                    |
| Seat Height:          | 18"                                                                                                                                                    |                    |
| Weight:               | 68 lbs.                                                                                                                                                |                    |
| Warranty:<br>(Retail) | Limited 20 Year Structural (frame)<br>Limited 5 Year Finish<br>Limited 2 Year Cushion<br>Limited 2 year Component Parts                                |                    |
| Features:             | -Hand forged wrought iron<br>-Super-Polyester powder coating<br>-UV Resistant<br>-Reticulated Outdoor-Grade Foam<br>-Stock Sunbrella and COM available |                    |
| COM Yardage:          | 3 yards<br>*Based on 54" wide plain fabric w/ no repeat<br>railroad, or centering. Contact sales@owlee.com<br>for custom fabric quote.                 |                    |