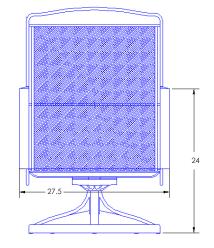

Swivel Rocker Lounge Chair

| Item Number:          | #4355-SR                                                                                                                                               | MADE FOR GENERATIO |
|-----------------------|--------------------------------------------------------------------------------------------------------------------------------------------------------|--------------------|
| Cushion:              | #55                                                                                                                                                    |                    |
| Material:             | Wrought Iron                                                                                                                                           |                    |
| Dimensions:           | W27.5" D33" H38"                                                                                                                                       |                    |
| Seat Cushion:         | W24" D24" H6.5"                                                                                                                                        |                    |
| Back Cushion:         | W24" D4.5" H23"                                                                                                                                        |                    |
| Arm Height:           | 24"                                                                                                                                                    |                    |
| Seat Height:          | 18"                                                                                                                                                    |                    |
| Weight:               | 68 lbs.                                                                                                                                                |                    |
| Warranty:<br>(Retail) | Limited 20 Year Structural (frame)<br>Limited 5 Year Finish<br>Limited 2 Year Cushion<br>Limited 2 year Component Parts                                |                    |
| Features:             | -Hand forged wrought iron<br>-Super-Polyester powder coating<br>-UV Resistant<br>-Reticulated Outdoor-Grade Foam<br>-Stock Sunbrella and COM available |                    |
| COM Yardage:          | 3 yards<br>*Based on 54" wide plain fabric w/ no repeat<br>railroad, or centering. Contact sales@owlee.com<br>for custom fabric quote.                 |                    |