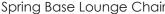

## Spring Base Lounge Chair

Item Number: #4355-SB

Cushion: #55

Material: Wrought Iron

W27.5" D33" H38" Dimensions:

W24" D24" H6.5" Seat Cushion:

Back Cushion: W24" D4.5" H23"

Arm Height: 24" 18" Seat Height:

Weight: 66 lbs.

Warranty: Limited 20 Year Structural (frame)

(Retail) Limited 5 Year Finish Limited 2 Year Cushion

Limited 2 year Component Parts

Features: -Hand forged wrought iron

-Super-Polyester powder coating

-UV Resistant

-Reticulated Outdoor-Grade Foam -Stock Sunbrella and COM available

COM Yardage:

\*Based on 54" wide plain fabric w/ no repeat railroad, or centering. Contact sales@owlee.com for custom fabric quote.