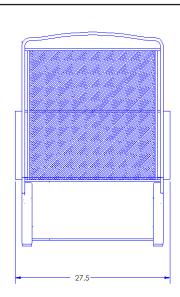

## Spring Base Lounge Chair

Item Number: #4355-SB

Cushion: #55

Material: Wrought Iron

W27.5" D33" H38" Dimensions:

W24" D24" H6.5" Seat Cushion:

Back Cushion: W24" D4.5" H23"

Arm Height: 24" 18" Seat Height: