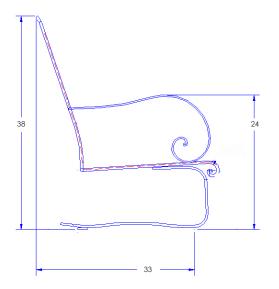

## Spring Base Lounge Chair

Item Number: #4355-SB

Cushion: #55

Material: Wrought Iron

W27.5" D33" H38" Dimensions:

W24" D24" H6.5" Seat Cushion:

Back Cushion: W24" D4.5" H23"

Arm Height: 24" 18" Seat Height: