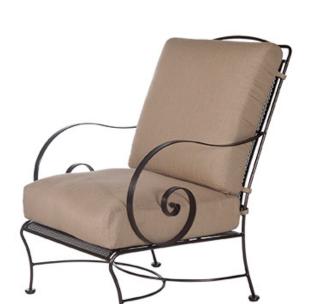

## AVALON

Cushion: #55

Material: Wrought Iron

Dimensions: W27.5" D33" H38"

Seat Cushion: W24" D24" H6.5"

Back Cushion: W24" D4.5" H23"

Arm Height: 24"
Seat Height: 18"

Weight: 56 lbs.

Warranty: Limited 20 Year Structural (frame)

(Retail) Limited 5 Year Finish Limited 2 Year Cushion

Limited 2 year Component Parts

Features: -Hand forged wrought iron

-Super-Polyester powder coating

-UV Resistant

-Reticulated Outdoor-Grade Foam -Stock Sunbrella and COM available

COM Yardage: 3 yards

\*Based on 54" wide plain fabric w/ no repeat railroad, or centering. Contact sales@owlee.com

for custom fabric quote.