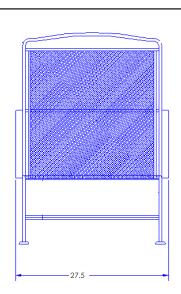

## AVALON

Cushion: #55

Material: Wrought Iron

Dimensions: W27.5" D33" H38"

Seat Cushion: W24" D24" H6.5"

Back Cushion: W24" D4.5" H23"

Arm Height: 24"
Seat Height: 18"

Weight: 56 lbs.