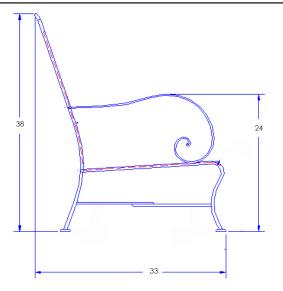

## AVALON

Cushion: #55

Material: Wrought Iron

Dimensions: W27.5" D33" H38"

Seat Cushion: W24" D24" H6.5"

Back Cushion: W24" D4.5" H23"

Arm Height: 24"
Seat Height: 18"

Weight: 56 lbs.