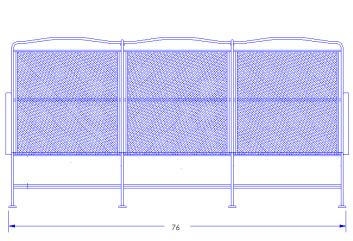

## AVALON Sofa

#4355-3\$ Item Number:

Cushion: #55 (x3)

Wrought Iron Material:

W76" D33" H38" Dimensions:

Seat Cushion: W24" D24" H6.5" (x3)

W24" D4.5" H23" (x3) Back Cushion:

Arm Height: Seat Height: 18"