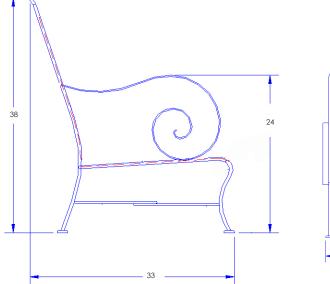

## AVALON Sofa

#4355-3\$ Item Number:

Cushion: #55 (x3)

Wrought Iron Material:

W76" D33" H38" Dimensions:

Seat Cushion: W24" D24" H6.5" (x3)

W24" D4.5" H23" (x3) Back Cushion:

Arm Height: Seat Height: 18"