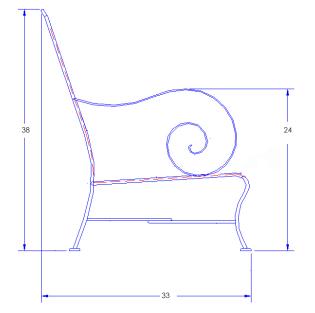

## AVALON

Love Seat

#4355-2S Item Number:

Cushion: #55 (x2)

Wrought Iron Material:

W52" D33" H38" Dimensions:

Seat Cushion: W24" D24" H6.5" (x2)

Arm Height: Seat Height: 18"

Back Cushion:

Weight: 142 lbs.

Limited 5 Year Structural (frame) Warranty:

W24" D4.5" H23" (x2)

Limited 3 Year Finish (Commercial) Limited 1 Year Cushion

Limited 1 year Component Parts

Features: -Hand forged wrought iron