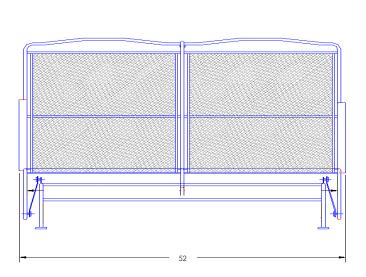

## Love Seat Glider

#4355-2G Item Number:

Cushion: #55 (x2)

Material: Wrought Iron

W52" D33" H38" Dimensions:

Seat Cushion: W24" D24" H6.5" (x2)

Back Cushion: W24" D4.5" H23" (x2)

Arm Height: Seat Height: 18"