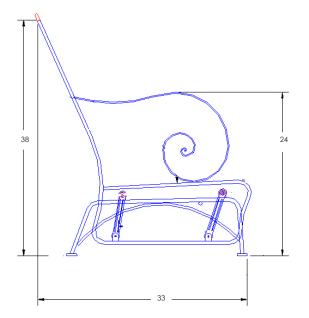

## Love Seat Glider

#4355-2G Item Number:

Cushion: #55 (x2)

Material: Wrought Iron

W52" D33" H38" Dimensions:

Seat Cushion: W24" D24" H6.5" (x2)

Back Cushion: W24" D4.5" H23" (x2)

Arm Height: Seat Height: 18"

Weight: 146 lbs.

Limited 20 Year Structural (frame) Warranty:

Limited 5 Year Finish (Retail)

Limited 2 Year Cushion

Limited 2 year Component Parts

Features:

-Hand forged wrought iron -Super-Polyester powder coating