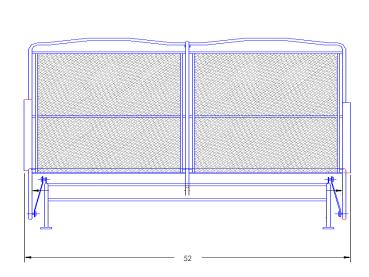

## Love Seat Glider

#4355-2G Item Number:

Cushion: #55 (x2)

Wrought Iron Material:

W52" D33" H38" Dimensions:

Seat Cushion: W24" D24" H6.5" (x2)

Back Cushion: W24" D4.5" H23" (x2)

Arm Height: Seat Height: 18"