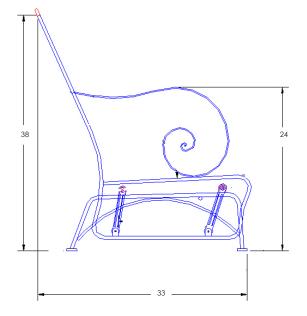

## Love Seat Glider

#4355-2G Item Number:

Cushion: #55 (x2)

Wrought Iron Material:

W52" D33" H38" Dimensions:

Seat Cushion: W24" D24" H6.5" (x2)

Back Cushion: W24" D4.5" H23" (x2)

Arm Height: Seat Height: 18"