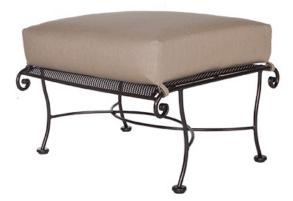

## AVALON

#50 Cushion:

Material: Wrought Iron

W25" D25" H18.75" Dimensions:

Cushion: W23.5" D26" H5"

Weight: 28 lbs.

Limited 5 Year Structural (frame) Warranty:

Limited 3 Year Finish (Commercial) Limited 1 Year Cushion

Limited 1 year Component Parts

-Hand forged wrought iron Features:

-Super-Polyester powder coating

-UV Resistant

-Reticulated Outdoor-Grade Foam -Stock Sunbrella and COM available

COM Yardage: 1.5 yards

\*Based on 54" wide plain fabric w/ no repeat railroad, or centering. Contact sales@owlee.com for custom fabric quote.