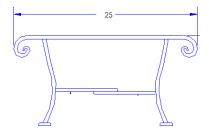

## AVALON

#50 Cushion:

Material: Wrought Iron

W25" D25" H18.75" Dimensions:

Cushion: W23.5" D26" H5"

Weight: 28 lbs.

Limited 5 Year Structural (frame) Warranty:

Limited 3 Year Finish (Commercial) Limited 1 Year Cushion