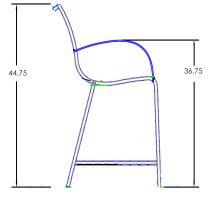

## LENNOX

| X |   |  |
|---|---|--|
|   |   |  |
|   | 1 |  |

| Item Number:          | #39183-BSA                                                                                                                                                         |
|-----------------------|--------------------------------------------------------------------------------------------------------------------------------------------------------------------|
| Cushion:              | #183                                                                                                                                                               |
| Material:             | Steel                                                                                                                                                              |
| Dimensions:           | W25.5" D26.75" H44.25"                                                                                                                                             |
| Cushion:              | W21" D38" H1.5"                                                                                                                                                    |
| Arm Height:           | 36.75"                                                                                                                                                             |
| Seat Height:          | 28.5"                                                                                                                                                              |
| Weight:               | 33 lbs.                                                                                                                                                            |
| Warranty:<br>(Retail) | Limited 20 Year Structural (frame)<br>Limited 5 Year Finish<br>Limited 2 Year Cushion<br>Limited 2 year Component Parts                                            |
| Features:             | -Super-Polyester powder coating<br>-UV Resistant<br>-Reticulated Outdoor-Grade Foam<br>-Stock Sunbrella and COM available<br>-Optional welt and cording available  |
| COM Yardage:          | <ol> <li>S yards</li> <li>*Based on 54" wide plain fabric w/ no repeat<br/>railroad, or centering. Contact sales@owlee.com<br/>for custom fabric quote.</li> </ol> |

TC75 Oxford White

|             | Barstool |   |
|-------------|----------|---|
|             |          |   |
|             |          |   |
| 75" H44.25" |          |   |
| 11.5"       |          | 6 |