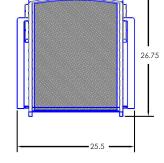

## LENNOX

| X |   |  |
|---|---|--|
|   |   |  |
|   | 1 |  |

| Item Number:          | #39183-BSA                                                                                                                                                         |
|-----------------------|--------------------------------------------------------------------------------------------------------------------------------------------------------------------|
| Cushion:              | #183                                                                                                                                                               |
| Material:             | Steel                                                                                                                                                              |
| Dimensions:           | W25.5" D26.75" H44.25"                                                                                                                                             |
| Cushion:              | W21" D38" H1.5"                                                                                                                                                    |
| Arm Height:           | 36.75"                                                                                                                                                             |
| Seat Height:          | 28.5"                                                                                                                                                              |
| Weight:               | 33 lbs.                                                                                                                                                            |
| Warranty:<br>(Retail) | Limited 20 Year Structural (frame)<br>Limited 5 Year Finish<br>Limited 2 Year Cushion<br>Limited 2 year Component Parts                                            |
| Features:             | -Super-Polyester powder coating<br>-UV Resistant<br>-Reticulated Outdoor-Grade Foam<br>-Stock Sunbrella and COM available<br>-Optional welt and cording available  |
| COM Yardage:          | <ol> <li>S yards</li> <li>*Based on 54" wide plain fabric w/ no repeat<br/>railroad, or centering. Contact sales@owlee.com<br/>for custom fabric quote.</li> </ol> |

TC75 Oxford White

|             | Barstool |   |
|-------------|----------|---|
|             |          |   |
|             |          |   |
| 75" H44.25" |          |   |
| 11.5"       |          | 6 |