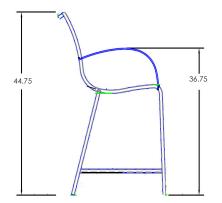

## LENNOX

Item Number: #39183-BSA

Cushion: #183

Material: Steel

Dimensions: W25.5" D26.75" H44.25"

Cushion: W21" D38" H1.5"

Arm Height: 36.75" Seat Height: 28.5" Weight: 33 lbs.

Warranty: Limited 5 Year Structural (frame)