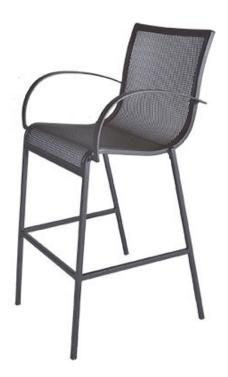

## LENNOX

Item Number: #39183-BSA

Cushion: #183

Material: Steel

Dimensions: W25.5" D26.75" H44.25"

Cushion: W21" D38" H1.5"

Arm Height: 36.75" Seat Height: 28.5" Weight: 33 lbs.

Warranty: Limited 5 Year Structural (frame)

Limited 3 Year Finish (Commercial) Limited 1 Year Cushion

Limited 1 year Component Parts

Features: -Super-Polyester powder coating

-UV Resistant

-Reticulated Outdoor-Grade Foam -Stock Sunbrella and COM available -Optional welt and cording available