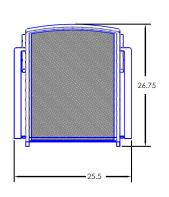

## LENNOX

Item Number: #39183-BSA

Cushion: #183

Material: Steel

Dimensions: W25.5" D26.75" H44.25"

Cushion: W21" D38" H1.5"

Arm Height: 36.75" Seat Height: 28.5" Weight: 33 lbs.

Warranty: Limited 5 Year Structural (frame)