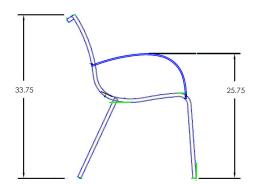

## Stacking Arm Chair

Cushion: #183

Material: Steel

Dimensions: W25.5" D26.75" H33.5"

Cushion: W21" D38" H1.5"

Arm Height: 26"

Seat Height: 17.75"

Weight: 25 lbs.