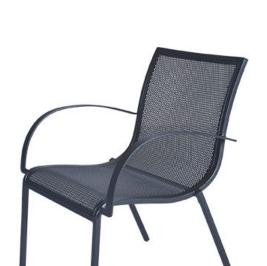

## Stacking Arm Chair

Cushion: #183

Material: Steel

Dimensions: W25.5" D26.75" H33.5"

Cushion: W21" D38" H1.5"

Arm Height: 26"

Seat Height: 17.75"

Weight: 25 lbs.

Warranty: Limited 5 Year Structural (frame)

(Commercial) Limited 3 Year Finish Limited 1 Year Cushion

Limited 1 year Component Parts

Features: -Super-Polyester powder coating

-UV Resistant

-Reticulated Outdoor-Grade Foam -Stock Sunbrella and COM available -Optional welt and cording available

-Stacks 4 high

COM Yardage: 1.5 yards

\*Based on 54" wide plain fabric w/ no repeat railroad, or centering. Contact sales@owlee.com for custom fabric quote.