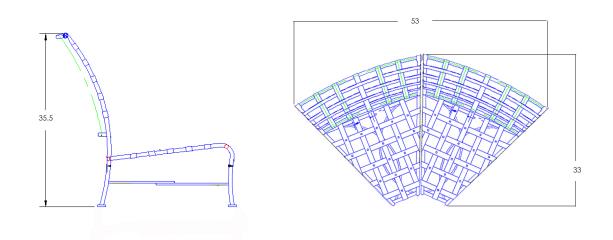

## CLASSICO-W

| Double | Corner | Sectional |
|--------|--------|-----------|
|--------|--------|-----------|

| Item Number:              | #9862-CR                                                                                                                                                                                       |   |
|---------------------------|------------------------------------------------------------------------------------------------------------------------------------------------------------------------------------------------|---|
| Cushion:                  | #862-CR (seat & back)                                                                                                                                                                          |   |
| Material:                 | Wrought Iron                                                                                                                                                                                   |   |
| Dimensions:               | W53" D33" H35.5"                                                                                                                                                                               |   |
| Seat Cushion:             | W53" D24" H6.5"                                                                                                                                                                                |   |
| Back Cushion:             | W64" D5" H23"                                                                                                                                                                                  |   |
| Seat Height:              | 19"                                                                                                                                                                                            |   |
| Weight:                   | 86 lbs.                                                                                                                                                                                        |   |
| Warranty:<br>(Commercial) | Limited 5 Year Structural (frame)<br>Limited 3 Year Finish<br>Limited 1 Year Cushion<br>Limited 1 year Component Parts                                                                         | ~ |
| Features:                 | -Hand forged wrought iron<br>-Super-Polyester powder coating<br>-UV Resistant<br>-Reticulated Outdoor-Grade Foam<br>-Stock Sunbrella and COM available<br>-Optional welt and cording available | Ī |
| COM Yardage:              | 3 yards<br>"Based on 54" wide plain fabric w/ no repeat<br>railroad, or centering. Contact sales@owlee.com<br>for custom fabric quote.                                                         |   |