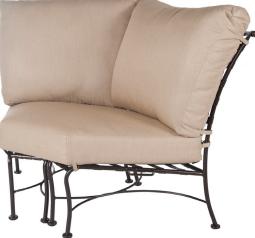

## CLASSICO-W

| Double | Corner | Sectional |
|--------|--------|-----------|
|--------|--------|-----------|

| Item Number:              | #9862-CR                                                                                                                                                                                       |   |
|---------------------------|------------------------------------------------------------------------------------------------------------------------------------------------------------------------------------------------|---|
| Cushion:                  | #862-CR (seat & back)                                                                                                                                                                          |   |
| Material:                 | Wrought Iron                                                                                                                                                                                   |   |
| Dimensions:               | W53" D33" H35.5"                                                                                                                                                                               |   |
| Seat Cushion:             | W53" D24" H6.5"                                                                                                                                                                                |   |
| Back Cushion:             | W64" D5" H23"                                                                                                                                                                                  |   |
| Seat Height:              | 19"                                                                                                                                                                                            |   |
| Weight:                   | 86 lbs.                                                                                                                                                                                        |   |
| Warranty:<br>(Commercial) | Limited 5 Year Structural (frame)<br>Limited 3 Year Finish<br>Limited 1 Year Cushion<br>Limited 1 year Component Parts                                                                         | ~ |
| Features:                 | -Hand forged wrought iron<br>-Super-Polyester powder coating<br>-UV Resistant<br>-Reticulated Outdoor-Grade Foam<br>-Stock Sunbrella and COM available<br>-Optional welt and cording available | Ī |
| COM Yardage:              | 3 yards<br>"Based on 54" wide plain fabric w/ no repeat<br>railroad, or centering. Contact sales@owlee.com<br>for custom fabric quote.                                                         |   |