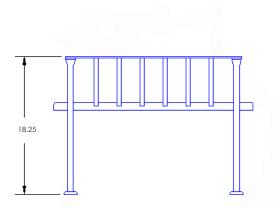

## Double Ottoman

Item Number: #411-20

Cushion: #11

Material: Wrought Iron

Dimensions: W62.5" D26" H18.25"

Cushion: W52" D27" H8"

Weight: 43 lbs.

Warranty: Limited 5 Year Structural (frame)