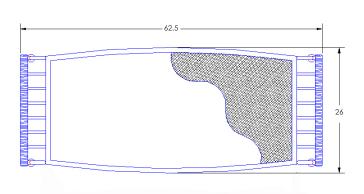

## Double Ottoman

Item Number: #411-20

Cushion: #11

Material: Wrought Iron

Dimensions: W62.5" D26" H18.25"

Cushion: W52" D27" H8"

Weight: 43 lbs.

Warranty: Limited 5 Year Structural (frame)