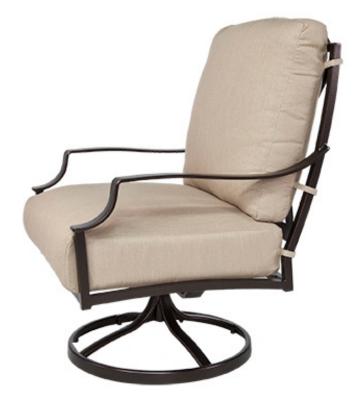

## MADISON

Swivel Rocker Lounge Chair

Cushion: #95 (seat & back)

Material: Wrought Aluminum

W30" D34" H41" Dimensions:

W26.5" D26" H6" Seat Cushion:

Back Cushion: W26.5" D8" H26"

Arm Height: 26.25" 20.5" Seat Height:

54 lbs. Weight:

Warranty: Limited 5 Year Structural (frame)

(Commercial) Limited 3 Year Finish Limited 1 Year Cushion

Limited 1 year Component Parts

-Hand forged wrought aluminum Features:

-Super-Polyester powder coating

-UV Resistant

-Reticulated Outdoor-Grade Foam -Stock Sunbrella and COM available -Optional welt and cording available

COM Yardage: 3 yards

\*Based on 54" wide plain fabric w/ no repeat railroad, or centering. Contact sales@owlee.com for custom fabric quote.