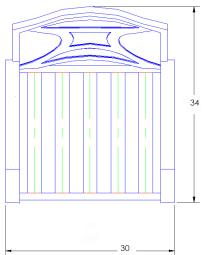

## MADISON

Swivel Rocker Lounge Chair

Cushion: #95 (seat & back)

Material: Wrought Aluminum

W30" D34" H41" Dimensions:

W26.5" D26" H6" Seat Cushion:

Back Cushion: W26.5" D8" H26"

Arm Height: 26.25" 20.5" Seat Height: