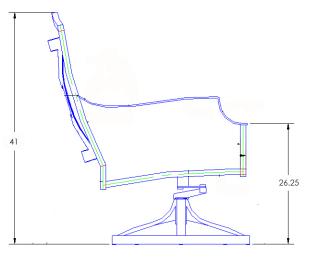

## MADISON

Swivel Rocker Lounge Chair

Cushion: #95 (seat & back)

Material: Wrought Aluminum

W30" D34" H41" Dimensions:

W26.5" D26" H6" Seat Cushion:

Back Cushion: W26.5" D8" H26"

Arm Height: 26.25" 20.5" Seat Height: