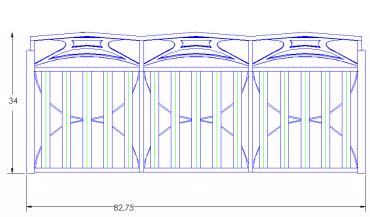

## **MADISON**

#2295-3S Item Number: Cushion: #95 (x3)

Material: Wrought Aluminum

W82.75" D34" H41" Dimensions:

W26.5" D8" H26" (x3) Back Cushion:

Arm Height: 26.25" Seat Height: 20.5" Weight: 107 lbs.

Seat Cushion: