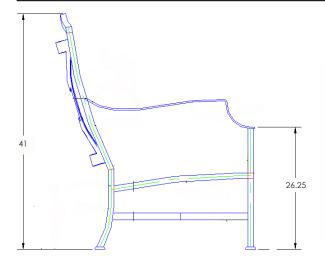

## **MADISON**

#2295-3S Item Number: Cushion: #95 (x3)

Material: Wrought Aluminum

W82.75" D34" H41" Dimensions:

W26.5" D8" H26" (x3) Back Cushion:

Arm Height: 26.25" Seat Height: 20.5" Weight: 107 lbs.

Seat Cushion: